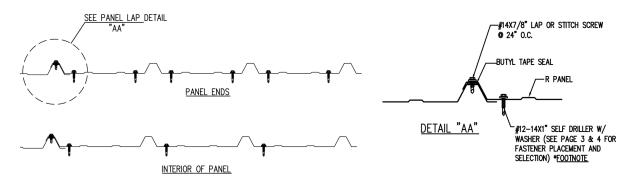

#### Notes to Installers:

- Fastener Selection will vary depending on type and thickness of substrate.
- Space panel lap screws 12" minimum -24" O.C. maximum. Consult with design engineer.
- Spacing of fastener rows to be engineered by others.
- Lap panels away from prevailing winds whenever possible.
- The use of Butyl tape mastic is always recommended on the panel lap when used for roof panels.
- Panels and flashings should never be installed in contact with dissimilar metals.
- Use only those flashings and accessories designed for use with this panel.
- Panel attachment screws must be long enough to fully penetrate through roof deck substrate or penetrate solid lumber at least one inch.
- Exposed Fasteners should have sealing washers and be coated to provide protection against corrosion.
- Screws must be properly driven to ensure holding strength and proper seal. (see diagram)
- Recommended drill speed is 2000rpm. Improper setting of drill speed can lead to snapping of screw heads.
- Pre drilling of screw holes may be necessary with heavy gauge metals.