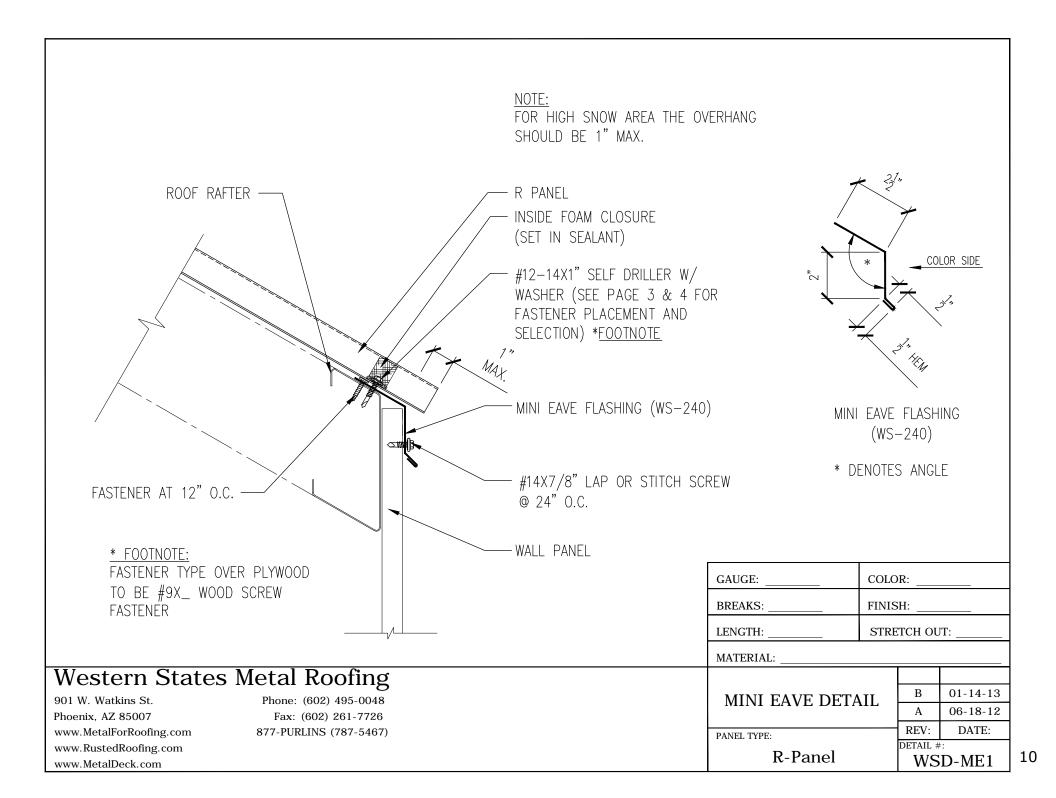

The table above shows the panel Fasteners provided by WSD. Special order screws are available.

|                                                                                                          | FLASHING TYPE<br>STANDARD TRIM<br>STANDARD TRIM<br>STANDARD TRIM<br>STANDARD TRIM<br>EAVE<br>MINE EAVE<br>EAVE-PRE-HUNG GUTTER<br>EAVE-POST-HUNG GUTTER<br>POST-HUNG GUTTER SPLICE<br>GABLE FLASHING<br>MINI GABLE FLASHING<br>SCULPTURED GABLE FLASHING<br>UNIVERSAL GABLE FLASHING<br>SIDEWALL FLASHING<br>ENDWALL FLASHING<br>FORMED RIDGE<br>RIDGE-HIP<br>VALLEY FLASHING<br>PITCH BREAK HIGH TO LOW<br>PITCH BREAK LOW TO HIGH<br>CHIMNEY FLASHING<br>CHIMNEY FLASHING<br>CHIMNEY FLASHING<br>CHIMNEY FLASHING<br>CHIMNEY FLASHING<br>SIDMETRIC DETAIL<br>PIPE FLASHING<br>WALL DETAIL<br>WALL DETAIL<br>WALL DETAIL<br>WALL DETAIL<br>WALL DETAIL<br>WALL DETAIL<br>NOTES<br>CUSTOM TRIM SHEET | DETAIL NO.<br>WSD-ST5<br>WSD-ST6<br>WSD-ST7<br>WSD-ST8<br>WSD-E1<br>WSD-ME1<br>WSD-EPRG1<br>WSD-EPOG2<br>WSD-EG3<br>WSD-GF2<br>WSD-GF2<br>WSD-GF2<br>WSD-GF2<br>WSD-UGF2<br>WSD-V7<br>WSD-PK3<br>WSD-SW4<br>WSD-FR6<br>WSD-FR6<br>WSD-FR6<br>WSD-FR6<br>WSD-FR6<br>WSD-FR6<br>WSD-FR6<br>WSD-FR6<br>WSD-FR10<br>WSD-CF10<br>WSD-CF10<br>WSD-CF11<br>WSD-CF12<br>WSD-CF13<br>WSD-PF14<br>WSD-W15<br>WSD-W16<br>WSD-W17<br>WSD-W18<br>WSD-W19<br>WSD-N20<br>WSD-CT21 |
|----------------------------------------------------------------------------------------------------------|------------------------------------------------------------------------------------------------------------------------------------------------------------------------------------------------------------------------------------------------------------------------------------------------------------------------------------------------------------------------------------------------------------------------------------------------------------------------------------------------------------------------------------------------------------------------------------------------------------------------------------------------------------------------------------------------------|--------------------------------------------------------------------------------------------------------------------------------------------------------------------------------------------------------------------------------------------------------------------------------------------------------------------------------------------------------------------------------------------------------------------------------------------------------------------|
| 901 W. Watkins St.         Phone: (602) 495-0048           Phoenix, AZ 85007         Fax: (602) 261-7726 | DETAIL:<br>KEY ROOF PLAN<br>PANEL TYPE:<br>R-Panel                                                                                                                                                                                                                                                                                                                                                                                                                                                                                                                                                                                                                                                   | B         01-14-13           A         06-18-12           REV:         DATE:           DETAIL #:                                                                                                                                                                                                                                                                                                                                                                   |