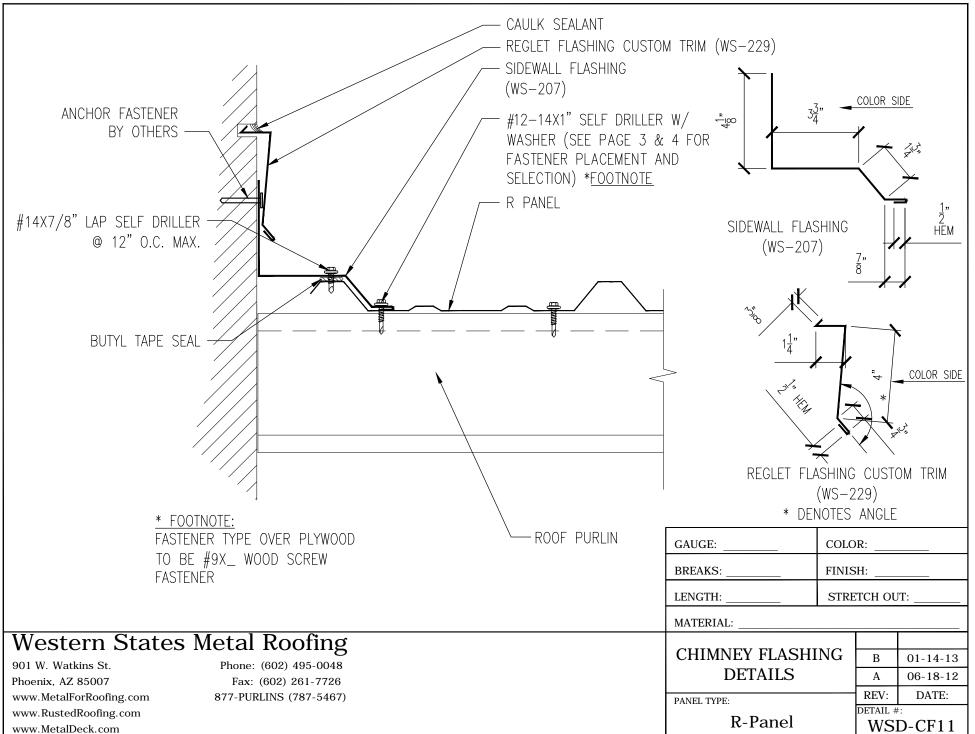

| PANI                | R-Panel           | DETAIL #:<br>WSD-ST8                   |























































| NOTES:                                                                                                         |             |                          |
|----------------------------------------------------------------------------------------------------------------|-------------|--------------------------|
|                                                                                                                |             |                          |
|                                                                                                                |             |                          |
|                                                                                                                |             |                          |
|