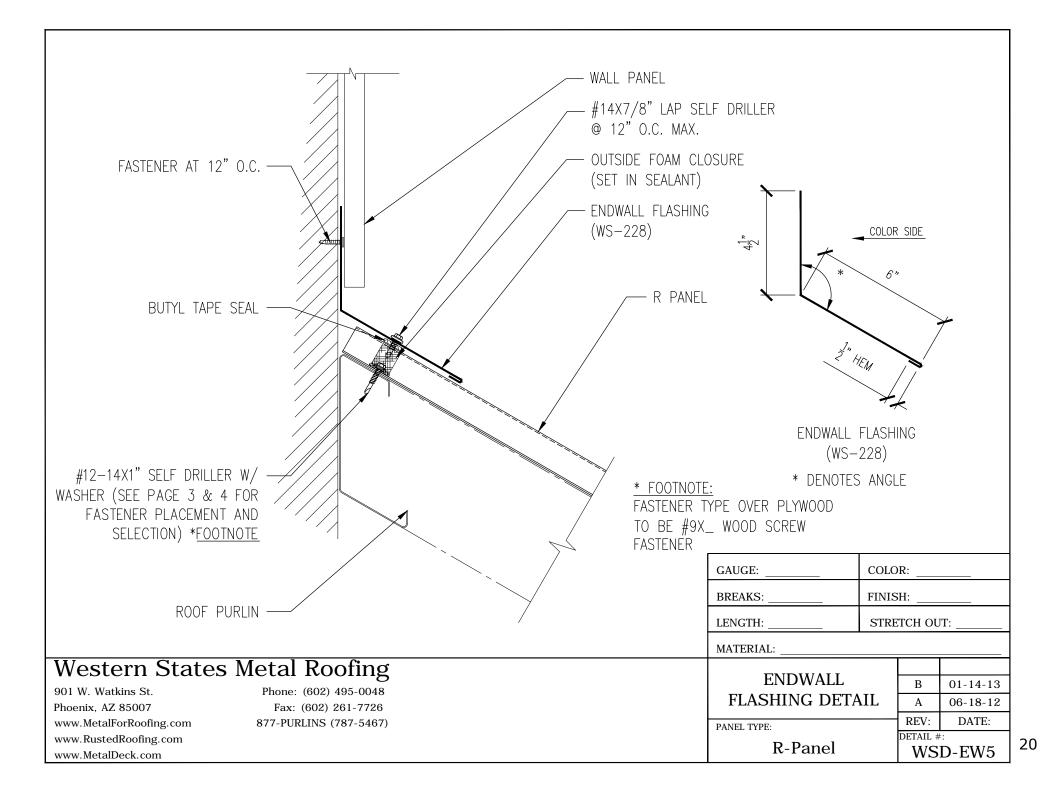

#### Western States Metal Roofing "R" Panel

Installation, Flashings & Shop Drawing Detail Guide

| Fastener Selection<br>Description                                                             | Application                                                                      |                                                                                                                                                                                                                                                                                                                                                                                                                                                                                                                                                                                                                                                                                                                                                                                                                                                                                                                                                                                                                                                                                                                                                                                                                                                                                                                                                                                                                                                                                                                                                                                                                                                                                                                                                                                                                                                                                                                                                                                                                                                                                                                                |
|-----------------------------------------------------------------------------------------------|----------------------------------------------------------------------------------|--------------------------------------------------------------------------------------------------------------------------------------------------------------------------------------------------------------------------------------------------------------------------------------------------------------------------------------------------------------------------------------------------------------------------------------------------------------------------------------------------------------------------------------------------------------------------------------------------------------------------------------------------------------------------------------------------------------------------------------------------------------------------------------------------------------------------------------------------------------------------------------------------------------------------------------------------------------------------------------------------------------------------------------------------------------------------------------------------------------------------------------------------------------------------------------------------------------------------------------------------------------------------------------------------------------------------------------------------------------------------------------------------------------------------------------------------------------------------------------------------------------------------------------------------------------------------------------------------------------------------------------------------------------------------------------------------------------------------------------------------------------------------------------------------------------------------------------------------------------------------------------------------------------------------------------------------------------------------------------------------------------------------------------------------------------------------------------------------------------------------------|
| #9 x1" Wood Drillers<br>#9 x 1.5" Wood Drillers<br>#9 x2" Wood Drillers                       | Used to attach panels to<br>dimensional Lumber and<br>plywood                    |                                                                                                                                                                                                                                                                                                                                                                                                                                                                                                                                                                                                                                                                                                                                                                                                                                                                                                                                                                                                                                                                                                                                                                                                                                                                                                                                                                                                                                                                                                                                                                                                                                                                                                                                                                                                                                                                                                                                                                                                                                                                                                                                |
| #12-14 x 1" SD<br>#12- 14 x1.5" SD<br>#12- 14 x 2" SD<br>#12-24 x1.25 SD                      | Used to attach panels to<br>Purlins and other metal<br>substrates                |                                                                                                                                                                                                                                                                                                                                                                                                                                                                                                                                                                                                                                                                                                                                                                                                                                                                                                                                                                                                                                                                                                                                                                                                                                                                                                                                                                                                                                                                                                                                                                                                                                                                                                                                                                                                                                                                                                                                                                                                                                                                                                                                |
| ¼ x 7/8″ Lap Self tap<br>¼″ x7/8 Lap Stainless                                                | Used to attach Trims and panel side laps. Stainless to be used with A606-4 Steel | The second secon |
| #10-12 x1" Pancake Wood<br>#10-12 x 1" SD Self Driller                                        | Used to secure trims to<br>substrates. Also available in<br>Stainless Steel.     |                                                                                                                                                                                                                                                                                                                                                                                                                                                                                                                                                                                                                                                                                                                                                                                                                                                                                                                                                                                                                                                                                                                                                                                                                                                                                                                                                                                                                                                                                                                                                                                                                                                                                                                                                                                                                                                                                                                                                                                                                                                                                                                                |
| 1/8" Stainless Rivets                                                                         | Used for Trim to Trim<br>attachment or trim to wall<br>panels.                   |                                                                                                                                                                                                                                                                                                                                                                                                                                                                                                                                                                                                                                                                                                                                                                                                                                                                                                                                                                                                                                                                                                                                                                                                                                                                                                                                                                                                                                                                                                                                                                                                                                                                                                                                                                                                                                                                                                                                                                                                                                                                                                                                |
| Stainless Screws<br>#10 x1 Wood Drillers<br>#10 x 1.5 Wood Drillers<br>#10 x 2″ Wood Drillers | Used for panel attachment<br>for panels made with<br>A606-4 Steel                | ernnnnnnnt []                                                                                                                                                                                                                                                                                                                                                                                                                                                                                                                                                                                                                                                                                                                                                                                                                                                                                                                                                                                                                                                                                                                                                                                                                                                                                                                                                                                                                                                                                                                                                                                                                                                                                                                                                                                                                                                                                                                                                                                                                                                                                                                  |

The table above shows the panel Fasteners provided by WSD. Special order screws are available.

|                                                                                                          | FLASHING TYPE<br>STANDARD TRIM<br>STANDARD TRIM<br>STANDARD TRIM<br>STANDARD TRIM<br>EAVE<br>MINE EAVE<br>EAVE-PRE-HUNG GUTTER<br>EAVE-POST-HUNG GUTTER<br>POST-HUNG GUTTER SPLICE<br>GABLE FLASHING<br>MINI GABLE FLASHING<br>SCULPTURED GABLE FLASHING<br>UNIVERSAL GABLE FLASHING<br>SIDEWALL FLASHING<br>ENDWALL FLASHING<br>FORMED RIDGE<br>RIDGE-HIP<br>VALLEY FLASHING<br>PITCH BREAK HIGH TO LOW<br>PITCH BREAK LOW TO HIGH<br>CHIMNEY FLASHING<br>CHIMNEY FLASHING<br>CHIMNEY FLASHING<br>CHIMNEY FLASHING<br>CHIMNEY FLASHING<br>SIDMETRIC DETAIL<br>PIPE FLASHING<br>WALL DETAIL<br>WALL DETAIL<br>WALL DETAIL<br>WALL DETAIL<br>WALL DETAIL<br>WALL DETAIL<br>NOTES<br>CUSTOM TRIM SHEET | DETAIL NO.<br>WSD-ST5<br>WSD-ST6<br>WSD-ST7<br>WSD-ST8<br>WSD-E1<br>WSD-ME1<br>WSD-EPRG1<br>WSD-EPOG2<br>WSD-EG3<br>WSD-GF2<br>WSD-GF2<br>WSD-GF2<br>WSD-GF2<br>WSD-UGF2<br>WSD-V7<br>WSD-PK3<br>WSD-SW4<br>WSD-FR6<br>WSD-FR6<br>WSD-FR6<br>WSD-FR6<br>WSD-FR6<br>WSD-FR6<br>WSD-FR6<br>WSD-FR6<br>WSD-FR10<br>WSD-CF10<br>WSD-CF10<br>WSD-CF11<br>WSD-CF12<br>WSD-CF13<br>WSD-PF14<br>WSD-W15<br>WSD-W16<br>WSD-W17<br>WSD-W18<br>WSD-W19<br>WSD-N20<br>WSD-CT21 |
|----------------------------------------------------------------------------------------------------------|------------------------------------------------------------------------------------------------------------------------------------------------------------------------------------------------------------------------------------------------------------------------------------------------------------------------------------------------------------------------------------------------------------------------------------------------------------------------------------------------------------------------------------------------------------------------------------------------------------------------------------------------------------------------------------------------------|--------------------------------------------------------------------------------------------------------------------------------------------------------------------------------------------------------------------------------------------------------------------------------------------------------------------------------------------------------------------------------------------------------------------------------------------------------------------|
| 901 W. Watkins St.         Phone: (602) 495-0048           Phoenix, AZ 85007         Fax: (602) 261-7726 | DETAIL:<br>KEY ROOF PLAN<br>PANEL TYPE:<br>R-Panel                                                                                                                                                                                                                                                                                                                                                                                                                                                                                                                                                                                                                                                   | B         01-14-13           A         06-18-12           REV:         DATE:           DETAIL #:                                                                                                                                                                                                                                                                                                                                                                   |