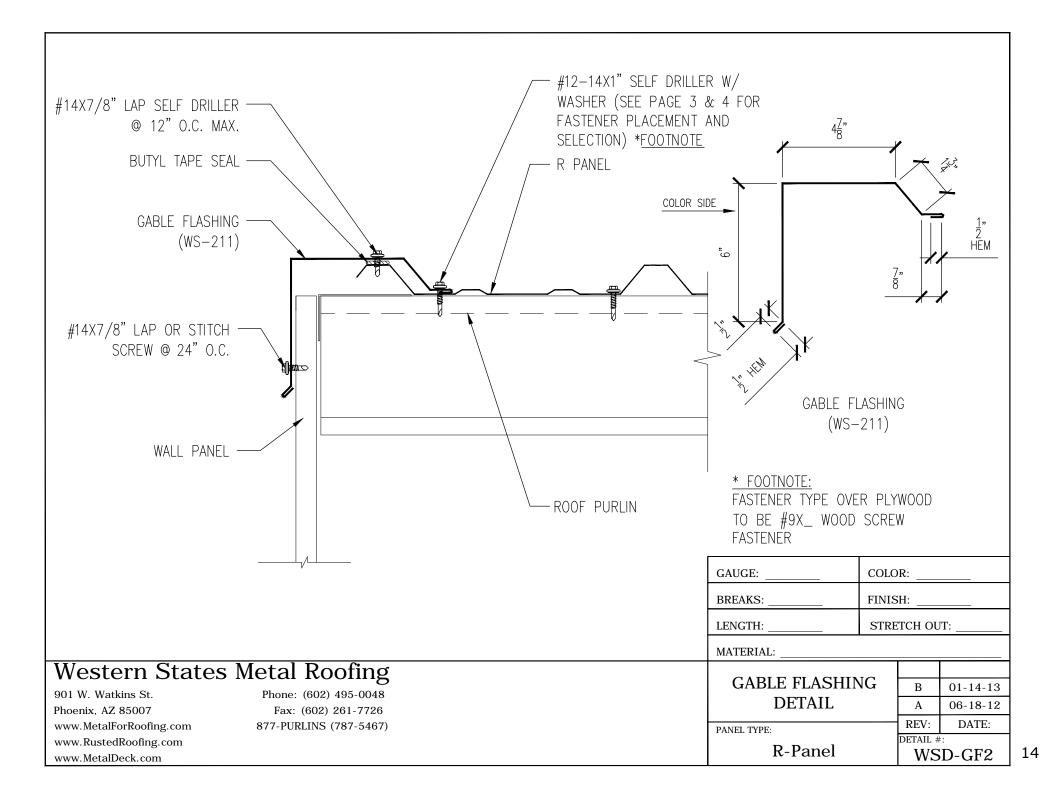

#### Notes to Installers:

- Fastener Selection will vary depending on type and thickness of substrate.
- Space panel lap screws 12" minimum -24" O.C. maximum. Consult with design engineer.
- Spacing of fastener rows to be engineered by others.
- Lap panels away from prevailing winds whenever possible.
- The use of Butyl tape mastic is always recommended on the panel lap when used for roof panels.
- Panels and flashings should never be installed in contact with dissimilar metals.
- Use only those flashings and accessories designed for use with this panel.
- Panel attachment screws must be long enough to fully penetrate through roof deck substrate or penetrate solid lumber at least one inch.
- Exposed Fasteners should have sealing washers and be coated to provide protection against corrosion.
- Screws must be properly driven to ensure holding strength and proper seal. (see diagram)
- Recommended drill speed is 2000rpm. Improper setting of drill speed can lead to snapping of screw heads.
- Pre drilling of screw holes may be necessary with heavy gauge metals.

#### Western States Metal Roofing "R" Panel

Installation, Flashings & Shop Drawing Detail Guide

| Fastener Selection<br>Description                                                             | Application                                                                      |                                                                                                                                                                                                                                                                                                                                                                                                                                                                                                                                                                                                                                                                                                                                                                                                                                                                                                                                                                                                                                                                                                                                                                                                                                                                                                                                                                                                                                                                                                                                                                                                                                                                                                                                                                                                                                                                                                                                                                                                                                                                                                                                |
|-----------------------------------------------------------------------------------------------|----------------------------------------------------------------------------------|--------------------------------------------------------------------------------------------------------------------------------------------------------------------------------------------------------------------------------------------------------------------------------------------------------------------------------------------------------------------------------------------------------------------------------------------------------------------------------------------------------------------------------------------------------------------------------------------------------------------------------------------------------------------------------------------------------------------------------------------------------------------------------------------------------------------------------------------------------------------------------------------------------------------------------------------------------------------------------------------------------------------------------------------------------------------------------------------------------------------------------------------------------------------------------------------------------------------------------------------------------------------------------------------------------------------------------------------------------------------------------------------------------------------------------------------------------------------------------------------------------------------------------------------------------------------------------------------------------------------------------------------------------------------------------------------------------------------------------------------------------------------------------------------------------------------------------------------------------------------------------------------------------------------------------------------------------------------------------------------------------------------------------------------------------------------------------------------------------------------------------|
| #9 x1" Wood Drillers<br>#9 x 1.5" Wood Drillers<br>#9 x2" Wood Drillers                       | Used to attach panels to<br>dimensional Lumber and<br>plywood                    |                                                                                                                                                                                                                                                                                                                                                                                                                                                                                                                                                                                                                                                                                                                                                                                                                                                                                                                                                                                                                                                                                                                                                                                                                                                                                                                                                                                                                                                                                                                                                                                                                                                                                                                                                                                                                                                                                                                                                                                                                                                                                                                                |
| #12-14 x 1" SD<br>#12- 14 x1.5" SD<br>#12- 14 x 2" SD<br>#12-24 x1.25 SD                      | Used to attach panels to<br>Purlins and other metal<br>substrates                |                                                                                                                                                                                                                                                                                                                                                                                                                                                                                                                                                                                                                                                                                                                                                                                                                                                                                                                                                                                                                                                                                                                                                                                                                                                                                                                                                                                                                                                                                                                                                                                                                                                                                                                                                                                                                                                                                                                                                                                                                                                                                                                                |
| ¼ x 7/8″ Lap Self tap<br>¼″ x7/8 Lap Stainless                                                | Used to attach Trims and panel side laps. Stainless to be used with A606-4 Steel | The second secon |
| #10-12 x1" Pancake Wood<br>#10-12 x 1" SD Self Driller                                        | Used to secure trims to<br>substrates. Also available in<br>Stainless Steel.     |                                                                                                                                                                                                                                                                                                                                                                                                                                                                                                                                                                                                                                                                                                                                                                                                                                                                                                                                                                                                                                                                                                                                                                                                                                                                                                                                                                                                                                                                                                                                                                                                                                                                                                                                                                                                                                                                                                                                                                                                                                                                                                                                |
| 1/8" Stainless Rivets                                                                         | Used for Trim to Trim<br>attachment or trim to wall<br>panels.                   |                                                                                                                                                                                                                                                                                                                                                                                                                                                                                                                                                                                                                                                                                                                                                                                                                                                                                                                                                                                                                                                                                                                                                                                                                                                                                                                                                                                                                                                                                                                                                                                                                                                                                                                                                                                                                                                                                                                                                                                                                                                                                                                                |
| Stainless Screws<br>#10 x1 Wood Drillers<br>#10 x 1.5 Wood Drillers<br>#10 x 2″ Wood Drillers | Used for panel attachment<br>for panels made with<br>A606-4 Steel                | ernnnnnnnt []                                                                                                                                                                                                                                                                                                                                                                                                                                                                                                                                                                                                                                                                                                                                                                                                                                                                                                                                                                                                                                                                                                                                                                                                                                                                                                                                                                                                                                                                                                                                                                                                                                                                                                                                                                                                                                                                                                                                                                                                                                                                                                                  |

The table above shows the panel Fasteners provided by WSD. Special order screws are available.

|                                                                                                          | FLASHING TYPE<br>STANDARD TRIM<br>STANDARD TRIM<br>STANDARD TRIM<br>STANDARD TRIM<br>EAVE<br>MINE EAVE<br>EAVE-PRE-HUNG GUTTER<br>EAVE-POST-HUNG GUTTER<br>POST-HUNG GUTTER SPLICE<br>GABLE FLASHING<br>MINI GABLE FLASHING<br>SCULPTURED GABLE FLASHING<br>UNIVERSAL GABLE FLASHING<br>SIDEWALL FLASHING<br>ENDWALL FLASHING<br>FORMED RIDGE<br>RIDGE-HIP<br>VALLEY FLASHING<br>PITCH BREAK HIGH TO LOW<br>PITCH BREAK LOW TO HIGH<br>CHIMNEY FLASHING<br>CHIMNEY FLASHING<br>CHIMNEY FLASHING<br>CHIMNEY FLASHING<br>CHIMNEY FLASHING<br>SIDMETRIC DETAIL<br>PIPE FLASHING<br>WALL DETAIL<br>WALL DETAIL<br>WALL DETAIL<br>WALL DETAIL<br>WALL DETAIL<br>WALL DETAIL<br>NOTES<br>CUSTOM TRIM SHEET | DETAIL NO.<br>WSD-ST5<br>WSD-ST6<br>WSD-ST7<br>WSD-ST8<br>WSD-E1<br>WSD-ME1<br>WSD-EPRG1<br>WSD-EPOG2<br>WSD-EG3<br>WSD-GF2<br>WSD-GF2<br>WSD-GF2<br>WSD-GF2<br>WSD-UGF2<br>WSD-V7<br>WSD-PK3<br>WSD-SW4<br>WSD-FR6<br>WSD-FR6<br>WSD-FR6<br>WSD-FR6<br>WSD-FR6<br>WSD-FR6<br>WSD-FR6<br>WSD-FR6<br>WSD-FR10<br>WSD-CF10<br>WSD-CF10<br>WSD-CF11<br>WSD-CF12<br>WSD-CF13<br>WSD-PF14<br>WSD-W15<br>WSD-W16<br>WSD-W17<br>WSD-W18<br>WSD-W19<br>WSD-N20<br>WSD-CT21 |
|----------------------------------------------------------------------------------------------------------|------------------------------------------------------------------------------------------------------------------------------------------------------------------------------------------------------------------------------------------------------------------------------------------------------------------------------------------------------------------------------------------------------------------------------------------------------------------------------------------------------------------------------------------------------------------------------------------------------------------------------------------------------------------------------------------------------|--------------------------------------------------------------------------------------------------------------------------------------------------------------------------------------------------------------------------------------------------------------------------------------------------------------------------------------------------------------------------------------------------------------------------------------------------------------------|
| 901 W. Watkins St.         Phone: (602) 495-0048           Phoenix, AZ 85007         Fax: (602) 261-7726 | DETAIL:<br>KEY ROOF PLAN<br>PANEL TYPE:<br>R-Panel                                                                                                                                                                                                                                                                                                                                                                                                                                                                                                                                                                                                                                                   | B         01-14-13           A         06-18-12           REV:         DATE:           DETAIL #:                                                                                                                                                                                                                                                                                                                                                                   |