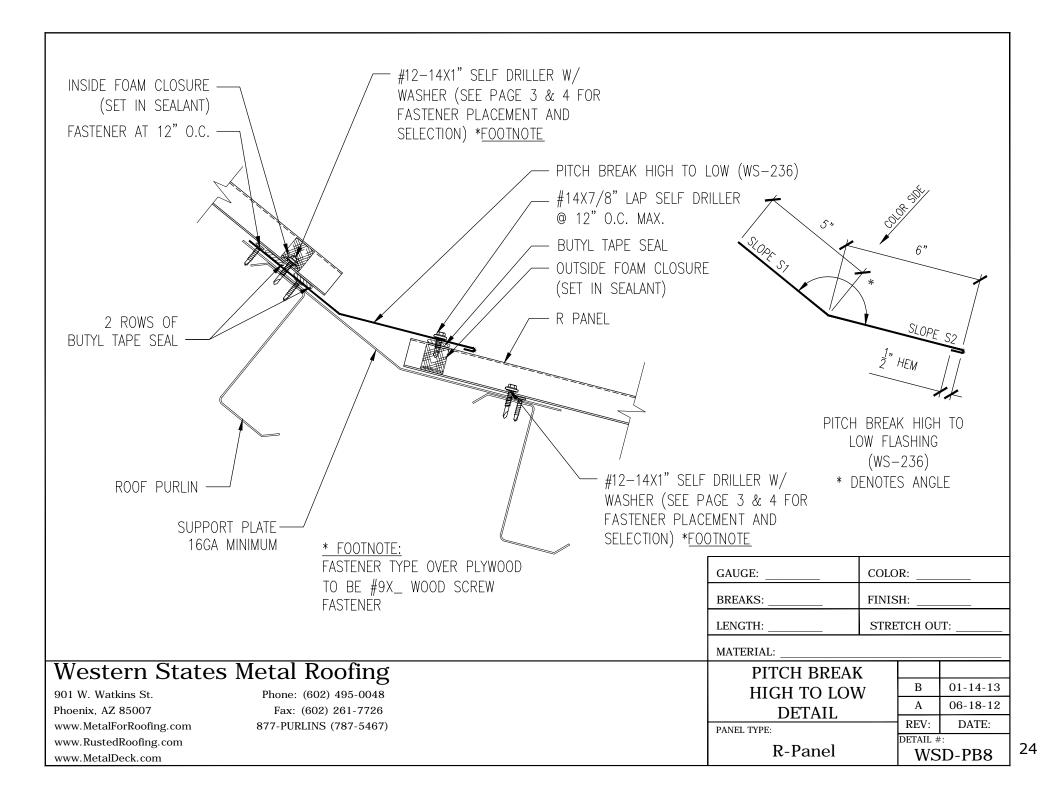

| DOWNSPOUT STRAP WS-242                                                                       | DOWNSPOUT OUTLET WS-275                                                                                                                                                                                                                                                                                                                                                                                                                                                                                                                                                                                                                                                                                                                                                                                                                                                                                                                                                                                                                                                                                                                                                                                                                                                                                                                                                                                                                                                                                                                                                                                                                                                                                                                                                                                                                                                                                                                                                                                                                                                                                                        | GUTTER STRAP WS-212 | BOX GUTTER END CA | P WS-214                               |
|----------------------------------------------------------------------------------------------|--------------------------------------------------------------------------------------------------------------------------------------------------------------------------------------------------------------------------------------------------------------------------------------------------------------------------------------------------------------------------------------------------------------------------------------------------------------------------------------------------------------------------------------------------------------------------------------------------------------------------------------------------------------------------------------------------------------------------------------------------------------------------------------------------------------------------------------------------------------------------------------------------------------------------------------------------------------------------------------------------------------------------------------------------------------------------------------------------------------------------------------------------------------------------------------------------------------------------------------------------------------------------------------------------------------------------------------------------------------------------------------------------------------------------------------------------------------------------------------------------------------------------------------------------------------------------------------------------------------------------------------------------------------------------------------------------------------------------------------------------------------------------------------------------------------------------------------------------------------------------------------------------------------------------------------------------------------------------------------------------------------------------------------------------------------------------------------------------------------------------------|---------------------|-------------------|----------------------------------------|
| 1/2" HEM<br>1/2" HEM<br>1/2" HEM<br>1/2" HEM<br>1/2" HEM<br>1/2" HEM<br>1/2" HEM<br>1/2" HEM | at the second se | 5/8" HEM            | VIEW 3 15/16"     | 1" TABS                                |
| SCULPTURE GUTTER END CAP WS-249                                                              |                                                                                                                                                                                                                                                                                                                                                                                                                                                                                                                                                                                                                                                                                                                                                                                                                                                                                                                                                                                                                                                                                                                                                                                                                                                                                                                                                                                                                                                                                                                                                                                                                                                                                                                                                                                                                                                                                                                                                                                                                                                                                                                                |                     |                   |                                        |
| 3 15/16"<br>1 1/4"<br>3 5/16"<br>1 1/4"<br>3 15/16"<br>3 15/16"                              |                                                                                                                                                                                                                                                                                                                                                                                                                                                                                                                                                                                                                                                                                                                                                                                                                                                                                                                                                                                                                                                                                                                                                                                                                                                                                                                                                                                                                                                                                                                                                                                                                                                                                                                                                                                                                                                                                                                                                                                                                                                                                                                                |                     |                   |                                        |
|                                                                                              |                                                                                                                                                                                                                                                                                                                                                                                                                                                                                                                                                                                                                                                                                                                                                                                                                                                                                                                                                                                                                                                                                                                                                                                                                                                                                                                                                                                                                                                                                                                                                                                                                                                                                                                                                                                                                                                                                                                                                                                                                                                                                                                                |                     |                   |                                        |
|                                                                                              |                                                                                                                                                                                                                                                                                                                                                                                                                                                                                                                                                                                                                                                                                                                                                                                                                                                                                                                                                                                                                                                                                                                                                                                                                                                                                                                                                                                                                                                                                                                                                                                                                                                                                                                                                                                                                                                                                                                                                                                                                                                                                                                                |                     |                   |                                        |
| Phoenix, AZ 85007 Fa                                                                         | al Roofing<br>ne: (602) 495-0048<br>nx: (602) 261-7726<br>PURLINS (787-5467)                                                                                                                                                                                                                                                                                                                                                                                                                                                                                                                                                                                                                                                                                                                                                                                                                                                                                                                                                                                                                                                                                                                                                                                                                                                                                                                                                                                                                                                                                                                                                                                                                                                                                                                                                                                                                                                                                                                                                                                                                                                   |                     | STANDARD TRIM     | B 01-14-13<br>A 06-18-12<br>REV: DATE: |
| www.RustedRoofing.com<br>www.MetalDeck.com                                                   |                                                                                                                                                                                                                                                                                                                                                                                                                                                                                                                                                                                                                                                                                                                                                                                                                                                                                                                                                                                                                                                                                                                                                                                                                                                                                                                                                                                                                                                                                                                                                                                                                                                                                                                                                                                                                                                                                                                                                                                                                                                                                                                                | PANI                | R-Panel           | DETAIL #:<br>WSD-ST8                   |