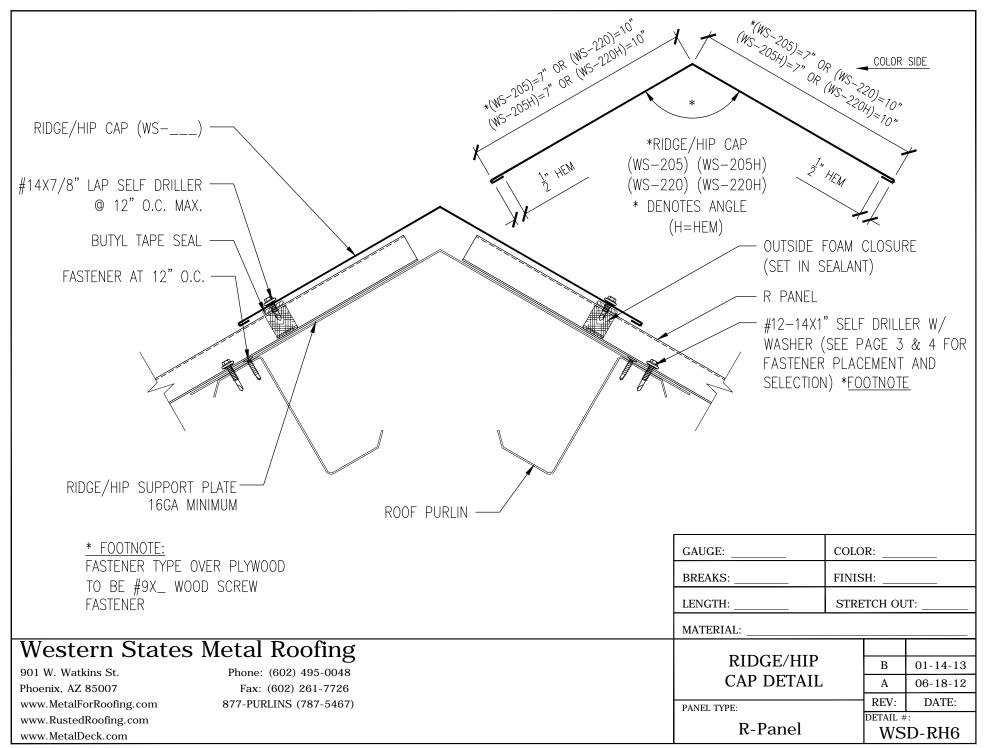

The table above shows the panel Fasteners provided by WSD. Special order screws are available.

|                                                                                                          | FLASHING TYPE<br>STANDARD TRIM<br>STANDARD TRIM<br>STANDARD TRIM<br>STANDARD TRIM<br>EAVE<br>MINE EAVE<br>EAVE-PRE-HUNG GUTTER<br>EAVE-POST-HUNG GUTTER<br>POST-HUNG GUTTER SPLICE<br>GABLE FLASHING<br>MINI GABLE FLASHING<br>SCULPTURED GABLE FLASHING<br>UNIVERSAL GABLE FLASHING<br>SIDEWALL FLASHING<br>ENDWALL FLASHING<br>FORMED RIDGE<br>RIDGE-HIP<br>VALLEY FLASHING<br>PITCH BREAK HIGH TO LOW<br>PITCH BREAK LOW TO HIGH<br>CHIMNEY FLASHING<br>CHIMNEY FLASHING<br>CHIMNEY FLASHING<br>CHIMNEY FLASHING<br>CHIMNEY FLASHING<br>SIDMETRIC DETAIL<br>PIPE FLASHING<br>WALL DETAIL<br>WALL DETAIL<br>WALL DETAIL<br>WALL DETAIL<br>WALL DETAIL<br>WALL DETAIL<br>NOTES<br>CUSTOM TRIM SHEET | DETAIL NO.<br>WSD-ST5<br>WSD-ST6<br>WSD-ST7<br>WSD-ST8<br>WSD-E1<br>WSD-ME1<br>WSD-EPRG1<br>WSD-EPOG2<br>WSD-EG3<br>WSD-GF2<br>WSD-GF2<br>WSD-GF2<br>WSD-GF2<br>WSD-UGF2<br>WSD-V7<br>WSD-PK3<br>WSD-SW4<br>WSD-FR6<br>WSD-FR6<br>WSD-FR6<br>WSD-FR6<br>WSD-FR6<br>WSD-FR6<br>WSD-FR6<br>WSD-FR6<br>WSD-FR10<br>WSD-CF10<br>WSD-CF10<br>WSD-CF11<br>WSD-CF12<br>WSD-CF13<br>WSD-PF14<br>WSD-W15<br>WSD-W16<br>WSD-W17<br>WSD-W18<br>WSD-W19<br>WSD-N20<br>WSD-CT21 |
|----------------------------------------------------------------------------------------------------------|------------------------------------------------------------------------------------------------------------------------------------------------------------------------------------------------------------------------------------------------------------------------------------------------------------------------------------------------------------------------------------------------------------------------------------------------------------------------------------------------------------------------------------------------------------------------------------------------------------------------------------------------------------------------------------------------------|--------------------------------------------------------------------------------------------------------------------------------------------------------------------------------------------------------------------------------------------------------------------------------------------------------------------------------------------------------------------------------------------------------------------------------------------------------------------|
| 901 W. Watkins St.         Phone: (602) 495-0048           Phoenix, AZ 85007         Fax: (602) 261-7726 | DETAIL:<br>KEY ROOF PLAN<br>PANEL TYPE:<br>R-Panel                                                                                                                                                                                                                                                                                                                                                                                                                                                                                                                                                                                                                                                   | B         01-14-13           A         06-18-12           REV:         DATE:           DETAIL #:                                                                                                                                                                                                                                                                                                                                                                   |