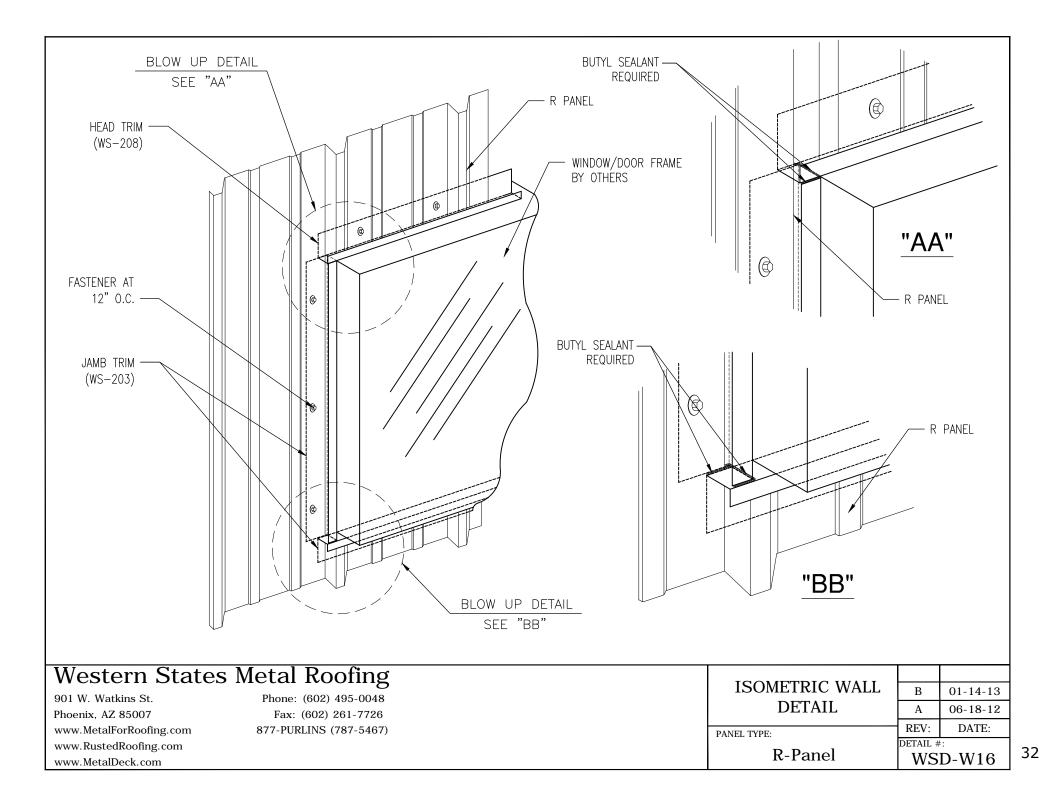

#### Valley and Snow Design

Valley design and dimension must be the proper width to accommodate high snow, rain, ice, and slope conditions. If possible, splices, penetrations, valleys, roof elevation changes, should be minimized in areas of high snow and ice accumulations. Details found in this manual may not pertain in areas of high snow and ice accumulations.