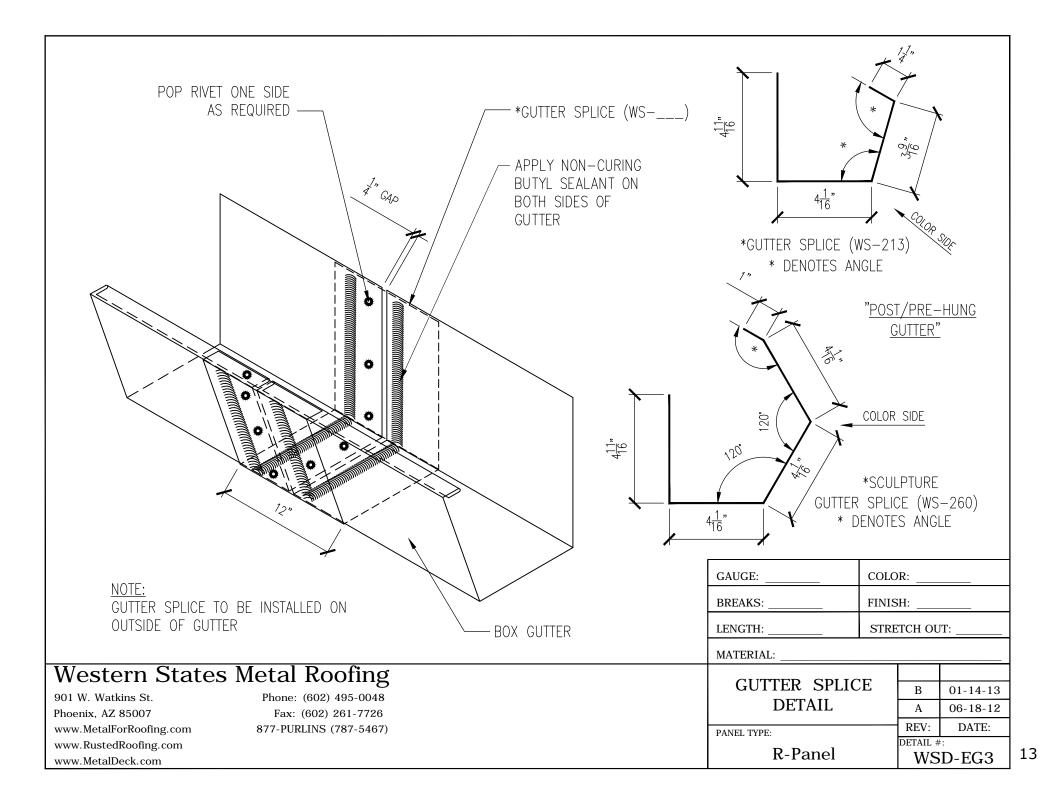

#### Notes to Installers:

- Fastener Selection will vary depending on type and thickness of substrate.
- Space panel lap screws 12" minimum -24" O.C. maximum. Consult with design engineer.
- Spacing of fastener rows to be engineered by others.
- Lap panels away from prevailing winds whenever possible.
- The use of Butyl tape mastic is always recommended on the panel lap when used for roof panels.
- Panels and flashings should never be installed in contact with dissimilar metals.
- Use only those flashings and accessories designed for use with this panel.
- Panel attachment screws must be long enough to fully penetrate through roof deck substrate or penetrate solid lumber at least one inch.
- Exposed Fasteners should have sealing washers and be coated to provide protection against corrosion.
- Screws must be properly driven to ensure holding strength and proper seal. (see diagram)
- Recommended drill speed is 2000rpm. Improper setting of drill speed can lead to snapping of screw heads.
- Pre drilling of screw holes may be necessary with heavy gauge metals.

#### Western States Metal Roofing "R" Panel

Installation, Flashings & Shop Drawing Detail Guide

| Fastener Selection<br>Description                                                             | Application                                                                      |                                                                                                                                                                                                                                                                                                                                                                                                                                                                                                                                                                                                                                                                                                                                                                                                                                                                                                                                                                                                                                                                                                                                                                                                                                                                                                                                                                                                                                                                                                                                                                                                                                                                                                                                                                                                                                                                                                                                                                                                                                                                                                                                |
|-----------------------------------------------------------------------------------------------|----------------------------------------------------------------------------------|--------------------------------------------------------------------------------------------------------------------------------------------------------------------------------------------------------------------------------------------------------------------------------------------------------------------------------------------------------------------------------------------------------------------------------------------------------------------------------------------------------------------------------------------------------------------------------------------------------------------------------------------------------------------------------------------------------------------------------------------------------------------------------------------------------------------------------------------------------------------------------------------------------------------------------------------------------------------------------------------------------------------------------------------------------------------------------------------------------------------------------------------------------------------------------------------------------------------------------------------------------------------------------------------------------------------------------------------------------------------------------------------------------------------------------------------------------------------------------------------------------------------------------------------------------------------------------------------------------------------------------------------------------------------------------------------------------------------------------------------------------------------------------------------------------------------------------------------------------------------------------------------------------------------------------------------------------------------------------------------------------------------------------------------------------------------------------------------------------------------------------|
| #9 x1" Wood Drillers<br>#9 x 1.5" Wood Drillers<br>#9 x2" Wood Drillers                       | Used to attach panels to<br>dimensional Lumber and<br>plywood                    |                                                                                                                                                                                                                                                                                                                                                                                                                                                                                                                                                                                                                                                                                                                                                                                                                                                                                                                                                                                                                                                                                                                                                                                                                                                                                                                                                                                                                                                                                                                                                                                                                                                                                                                                                                                                                                                                                                                                                                                                                                                                                                                                |
| #12-14 x 1" SD<br>#12- 14 x1.5" SD<br>#12- 14 x 2" SD<br>#12-24 x1.25 SD                      | Used to attach panels to<br>Purlins and other metal<br>substrates                |                                                                                                                                                                                                                                                                                                                                                                                                                                                                                                                                                                                                                                                                                                                                                                                                                                                                                                                                                                                                                                                                                                                                                                                                                                                                                                                                                                                                                                                                                                                                                                                                                                                                                                                                                                                                                                                                                                                                                                                                                                                                                                                                |
| ¼ x 7/8″ Lap Self tap<br>¼″ x7/8 Lap Stainless                                                | Used to attach Trims and panel side laps. Stainless to be used with A606-4 Steel | The second secon |
| #10-12 x1" Pancake Wood<br>#10-12 x 1" SD Self Driller                                        | Used to secure trims to<br>substrates. Also available in<br>Stainless Steel.     |                                                                                                                                                                                                                                                                                                                                                                                                                                                                                                                                                                                                                                                                                                                                                                                                                                                                                                                                                                                                                                                                                                                                                                                                                                                                                                                                                                                                                                                                                                                                                                                                                                                                                                                                                                                                                                                                                                                                                                                                                                                                                                                                |
| 1/8" Stainless Rivets                                                                         | Used for Trim to Trim<br>attachment or trim to wall<br>panels.                   |                                                                                                                                                                                                                                                                                                                                                                                                                                                                                                                                                                                                                                                                                                                                                                                                                                                                                                                                                                                                                                                                                                                                                                                                                                                                                                                                                                                                                                                                                                                                                                                                                                                                                                                                                                                                                                                                                                                                                                                                                                                                                                                                |
| Stainless Screws<br>#10 x1 Wood Drillers<br>#10 x 1.5 Wood Drillers<br>#10 x 2″ Wood Drillers | Used for panel attachment<br>for panels made with<br>A606-4 Steel                | ernnnnnnnt []                                                                                                                                                                                                                                                                                                                                                                                                                                                                                                                                                                                                                                                                                                                                                                                                                                                                                                                                                                                                                                                                                                                                                                                                                                                                                                                                                                                                                                                                                                                                                                                                                                                                                                                                                                                                                                                                                                                                                                                                                                                                                                                  |

The table above shows the panel Fasteners provided by WSD. Special order screws are available.

|                                                                                                          | FLASHING TYPE<br>STANDARD TRIM<br>STANDARD TRIM<br>STANDARD TRIM<br>STANDARD TRIM<br>EAVE<br>MINE EAVE<br>EAVE-PRE-HUNG GUTTER<br>EAVE-POST-HUNG GUTTER<br>POST-HUNG GUTTER SPLICE<br>GABLE FLASHING<br>MINI GABLE FLASHING<br>SCULPTURED GABLE FLASHING<br>UNIVERSAL GABLE FLASHING<br>SIDEWALL FLASHING<br>ENDWALL FLASHING<br>FORMED RIDGE<br>RIDGE-HIP<br>VALLEY FLASHING<br>PITCH BREAK HIGH TO LOW<br>PITCH BREAK LOW TO HIGH<br>CHIMNEY FLASHING<br>CHIMNEY FLASHING<br>CHIMNEY FLASHING<br>CHIMNEY FLASHING<br>CHIMNEY FLASHING<br>SIDMETRIC DETAIL<br>PIPE FLASHING<br>WALL DETAIL<br>WALL DETAIL<br>WALL DETAIL<br>WALL DETAIL<br>WALL DETAIL<br>WALL DETAIL<br>NOTES<br>CUSTOM TRIM SHEET | DETAIL NO.<br>WSD-ST5<br>WSD-ST6<br>WSD-ST7<br>WSD-ST8<br>WSD-E1<br>WSD-ME1<br>WSD-EPRG1<br>WSD-EPOG2<br>WSD-EG3<br>WSD-GF2<br>WSD-GF2<br>WSD-GF2<br>WSD-GF2<br>WSD-UGF2<br>WSD-V7<br>WSD-PK3<br>WSD-SW4<br>WSD-FR6<br>WSD-FR6<br>WSD-FR6<br>WSD-FR6<br>WSD-FR6<br>WSD-FR6<br>WSD-FR6<br>WSD-FR6<br>WSD-FR10<br>WSD-CF10<br>WSD-CF10<br>WSD-CF11<br>WSD-CF12<br>WSD-CF13<br>WSD-PF14<br>WSD-W15<br>WSD-W16<br>WSD-W17<br>WSD-W18<br>WSD-W19<br>WSD-N20<br>WSD-CT21 |
|----------------------------------------------------------------------------------------------------------|------------------------------------------------------------------------------------------------------------------------------------------------------------------------------------------------------------------------------------------------------------------------------------------------------------------------------------------------------------------------------------------------------------------------------------------------------------------------------------------------------------------------------------------------------------------------------------------------------------------------------------------------------------------------------------------------------|--------------------------------------------------------------------------------------------------------------------------------------------------------------------------------------------------------------------------------------------------------------------------------------------------------------------------------------------------------------------------------------------------------------------------------------------------------------------|
| 901 W. Watkins St.         Phone: (602) 495-0048           Phoenix, AZ 85007         Fax: (602) 261-7726 | DETAIL:<br>KEY ROOF PLAN<br>PANEL TYPE:<br>R-Panel                                                                                                                                                                                                                                                                                                                                                                                                                                                                                                                                                                                                                                                   | B         01-14-13           A         06-18-12           REV:         DATE:           DETAIL #:                                                                                                                                                                                                                                                                                                                                                                   |