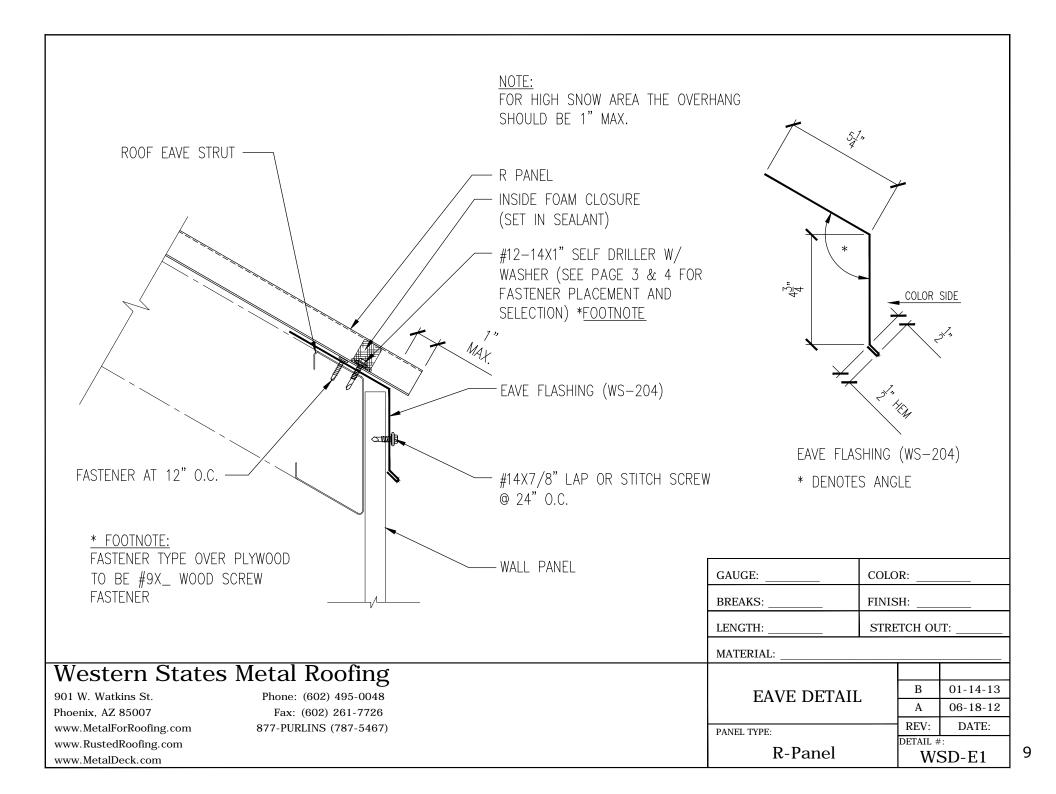

The table above shows the panel Fasteners provided by WSD. Special order screws are available.

|                                                                                                          | FLASHING TYPE<br>STANDARD TRIM<br>STANDARD TRIM<br>STANDARD TRIM<br>STANDARD TRIM<br>EAVE<br>MINE EAVE<br>EAVE-PRE-HUNG GUTTER<br>EAVE-POST-HUNG GUTTER<br>POST-HUNG GUTTER SPLICE<br>GABLE FLASHING<br>MINI GABLE FLASHING<br>SCULPTURED GABLE FLASHING<br>UNIVERSAL GABLE FLASHING<br>SIDEWALL FLASHING<br>ENDWALL FLASHING<br>FORMED RIDGE<br>RIDGE-HIP<br>VALLEY FLASHING<br>PITCH BREAK HIGH TO LOW<br>PITCH BREAK LOW TO HIGH<br>CHIMNEY FLASHING<br>CHIMNEY FLASHING<br>CHIMNEY FLASHING<br>CHIMNEY FLASHING<br>CHIMNEY FLASHING<br>SIDMETRIC DETAIL<br>PIPE FLASHING<br>WALL DETAIL<br>WALL DETAIL<br>WALL DETAIL<br>WALL DETAIL<br>WALL DETAIL<br>WALL DETAIL<br>NOTES<br>CUSTOM TRIM SHEET | DETAIL NO.<br>WSD-ST5<br>WSD-ST6<br>WSD-ST7<br>WSD-ST8<br>WSD-E1<br>WSD-ME1<br>WSD-EPRG1<br>WSD-EPOG2<br>WSD-EG3<br>WSD-GF2<br>WSD-GF2<br>WSD-GF2<br>WSD-GF2<br>WSD-UGF2<br>WSD-V7<br>WSD-PK3<br>WSD-SW4<br>WSD-FR6<br>WSD-FR6<br>WSD-FR6<br>WSD-FR6<br>WSD-FR6<br>WSD-FR6<br>WSD-FR6<br>WSD-FR6<br>WSD-FR10<br>WSD-CF10<br>WSD-CF10<br>WSD-CF11<br>WSD-CF12<br>WSD-CF13<br>WSD-PF14<br>WSD-W15<br>WSD-W16<br>WSD-W17<br>WSD-W18<br>WSD-W19<br>WSD-N20<br>WSD-CT21 |
|----------------------------------------------------------------------------------------------------------|------------------------------------------------------------------------------------------------------------------------------------------------------------------------------------------------------------------------------------------------------------------------------------------------------------------------------------------------------------------------------------------------------------------------------------------------------------------------------------------------------------------------------------------------------------------------------------------------------------------------------------------------------------------------------------------------------|--------------------------------------------------------------------------------------------------------------------------------------------------------------------------------------------------------------------------------------------------------------------------------------------------------------------------------------------------------------------------------------------------------------------------------------------------------------------|
| 901 W. Watkins St.         Phone: (602) 495-0048           Phoenix, AZ 85007         Fax: (602) 261-7726 | DETAIL:<br>KEY ROOF PLAN<br>PANEL TYPE:<br>R-Panel                                                                                                                                                                                                                                                                                                                                                                                                                                                                                                                                                                                                                                                   | B         01-14-13           A         06-18-12           REV:         DATE:           DETAIL #:                                                                                                                                                                                                                                                                                                                                                                   |