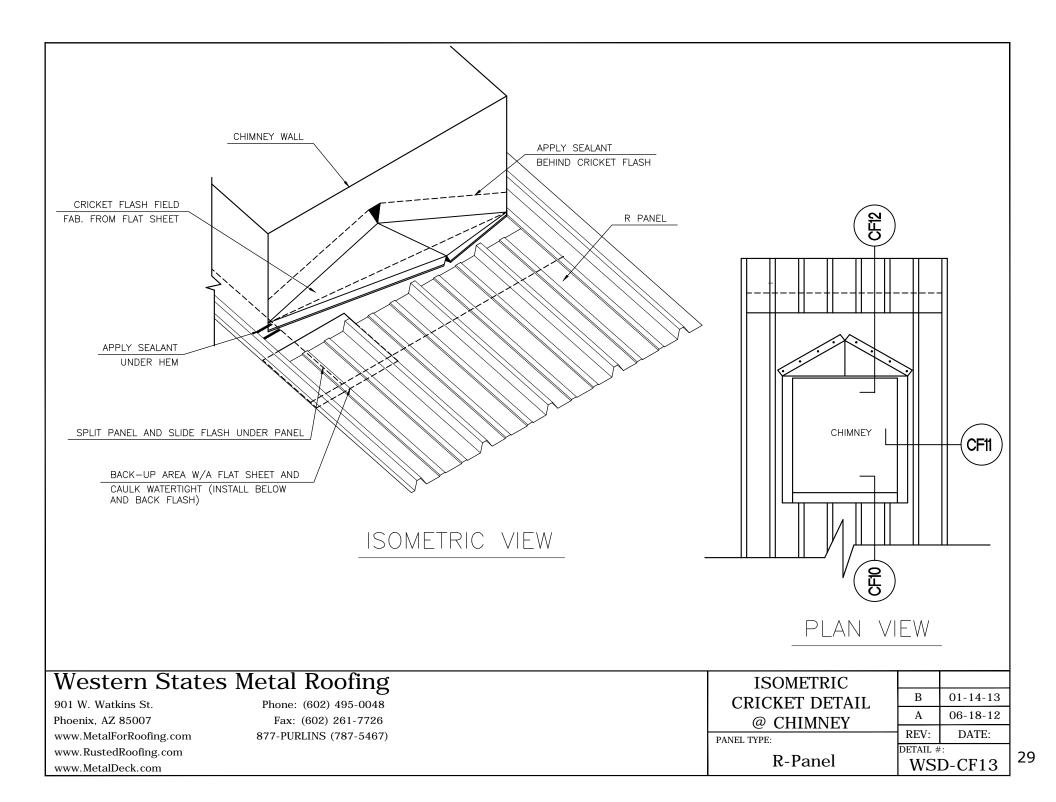

#### Notes to Designer and Installers

The details contained in this guide are proven industry details and are intended to be used as a design aid and installation guide. It does not depict all situations that may be encountered on all projects. Modifications are the responsibility of the designer/ owner/ installer. Consideration should be given for Fit for Purpose, Building use, Climate conditions such as temperature, snow, wind, and moisture, Governing Building Codes, and Maintenance. It is highly recommended that all trims and flashings be of the same material as the panels (metal, gauge, finish) to ensure long term performance and durability. Where possible, flashing edges should be hemmed to strengthen the edge and protect the cut edge from exposure.

#### Valley and Snow Design

Valley design and dimension must be the proper width to accommodate high snow, rain, ice, and slope conditions. If possible, splices, penetrations, valleys, roof elevation changes, should be minimized in areas of high snow and ice accumulations.