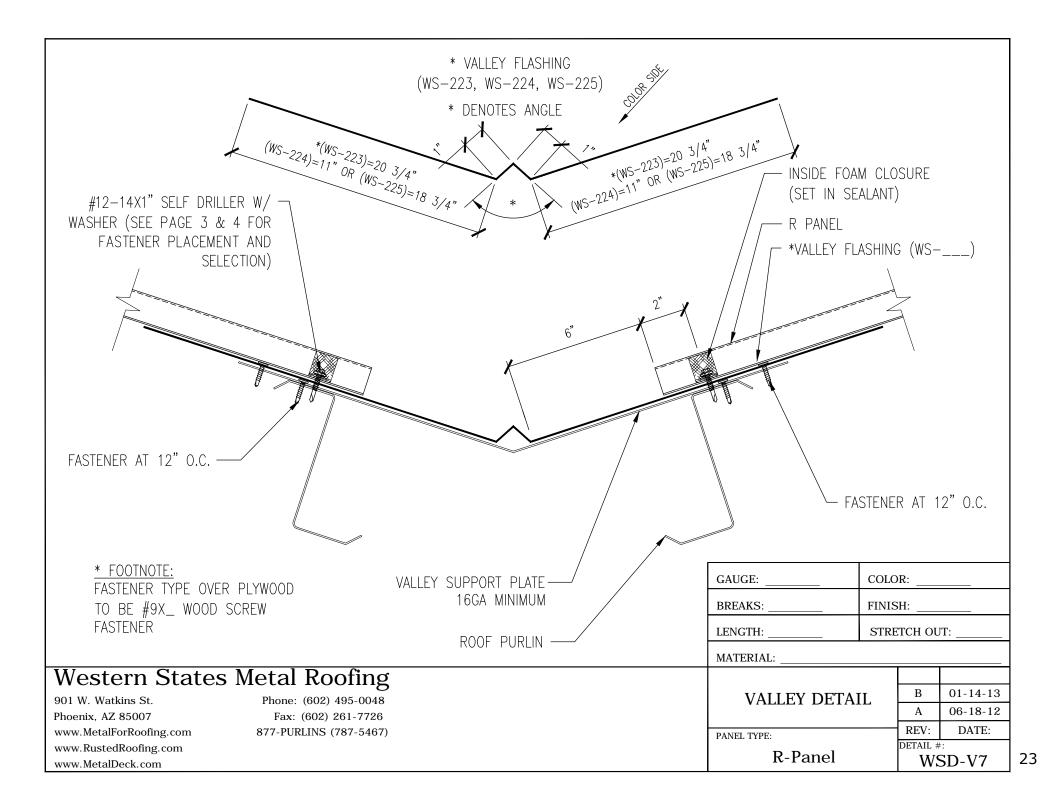

The table above shows the panel Fasteners provided by WSD. Special order screws are available.

|                                                                                                          | FLASHING TYPE<br>STANDARD TRIM<br>STANDARD TRIM<br>STANDARD TRIM<br>STANDARD TRIM<br>EAVE<br>MINE EAVE<br>EAVE-PRE-HUNG GUTTER<br>EAVE-POST-HUNG GUTTER<br>POST-HUNG GUTTER SPLICE<br>GABLE FLASHING<br>MINI GABLE FLASHING<br>SCULPTURED GABLE FLASHING<br>UNIVERSAL GABLE FLASHING<br>SIDEWALL FLASHING<br>ENDWALL FLASHING<br>FORMED RIDGE<br>RIDGE-HIP<br>VALLEY FLASHING<br>PITCH BREAK HIGH TO LOW<br>PITCH BREAK LOW TO HIGH<br>CHIMNEY FLASHING<br>CHIMNEY FLASHING<br>CHIMNEY FLASHING<br>CHIMNEY FLASHING<br>CHIMNEY FLASHING<br>SIDMETRIC DETAIL<br>PIPE FLASHING<br>WALL DETAIL<br>WALL DETAIL<br>WALL DETAIL<br>WALL DETAIL<br>WALL DETAIL<br>WALL DETAIL<br>NOTES<br>CUSTOM TRIM SHEET | DETAIL NO.<br>WSD-ST5<br>WSD-ST6<br>WSD-ST7<br>WSD-ST8<br>WSD-E1<br>WSD-ME1<br>WSD-EPRG1<br>WSD-EPOG2<br>WSD-EG3<br>WSD-GF2<br>WSD-GF2<br>WSD-GF2<br>WSD-GF2<br>WSD-UGF2<br>WSD-V7<br>WSD-PK3<br>WSD-SW4<br>WSD-FR6<br>WSD-FR6<br>WSD-FR6<br>WSD-FR6<br>WSD-FR6<br>WSD-FR6<br>WSD-FR6<br>WSD-FR6<br>WSD-FR10<br>WSD-CF10<br>WSD-CF10<br>WSD-CF11<br>WSD-CF12<br>WSD-CF13<br>WSD-PF14<br>WSD-W15<br>WSD-W16<br>WSD-W17<br>WSD-W18<br>WSD-W19<br>WSD-N20<br>WSD-CT21 |
|----------------------------------------------------------------------------------------------------------|------------------------------------------------------------------------------------------------------------------------------------------------------------------------------------------------------------------------------------------------------------------------------------------------------------------------------------------------------------------------------------------------------------------------------------------------------------------------------------------------------------------------------------------------------------------------------------------------------------------------------------------------------------------------------------------------------|--------------------------------------------------------------------------------------------------------------------------------------------------------------------------------------------------------------------------------------------------------------------------------------------------------------------------------------------------------------------------------------------------------------------------------------------------------------------|
| 901 W. Watkins St.         Phone: (602) 495-0048           Phoenix, AZ 85007         Fax: (602) 261-7726 | DETAIL:<br>KEY ROOF PLAN<br>PANEL TYPE:<br>R-Panel                                                                                                                                                                                                                                                                                                                                                                                                                                                                                                                                                                                                                                                   | B         01-14-13           A         06-18-12           REV:         DATE:           DETAIL #:                                                                                                                                                                                                                                                                                                                                                                   |

| EXTENDED VALLEY WS-225                                                                                                                                                                                                                                                                                                                                                                                                                                                                                                                                                                                                                                                                                                                                                                                                                                                                                                                                                                                                                                                                                                                                                                                                                                                                                                                                                                                                                                                                                                                                                                                                                                                                                                                                                                                                                                                                                                                                                                                                                                                                                                         | PEAK FLASHING WS-219                                                                                                                                                                                                                                                                                                                                                                                                                                                                                                                                                                                                                                                                                                                                                                                                                                                                                                                                                                                                                                                                                                                                                                                                                                                                                                                                                                                                                                                                                                                                                                                                                                                                                                                                                                                                                                                                                                                                                                                                                                                                                                                                                                                                                                                                                                                                                                                                                                                               | JAMB TRIM WS-203                                     | HEAD TRIM WS-208                                                                                            |
|--------------------------------------------------------------------------------------------------------------------------------------------------------------------------------------------------------------------------------------------------------------------------------------------------------------------------------------------------------------------------------------------------------------------------------------------------------------------------------------------------------------------------------------------------------------------------------------------------------------------------------------------------------------------------------------------------------------------------------------------------------------------------------------------------------------------------------------------------------------------------------------------------------------------------------------------------------------------------------------------------------------------------------------------------------------------------------------------------------------------------------------------------------------------------------------------------------------------------------------------------------------------------------------------------------------------------------------------------------------------------------------------------------------------------------------------------------------------------------------------------------------------------------------------------------------------------------------------------------------------------------------------------------------------------------------------------------------------------------------------------------------------------------------------------------------------------------------------------------------------------------------------------------------------------------------------------------------------------------------------------------------------------------------------------------------------------------------------------------------------------------|------------------------------------------------------------------------------------------------------------------------------------------------------------------------------------------------------------------------------------------------------------------------------------------------------------------------------------------------------------------------------------------------------------------------------------------------------------------------------------------------------------------------------------------------------------------------------------------------------------------------------------------------------------------------------------------------------------------------------------------------------------------------------------------------------------------------------------------------------------------------------------------------------------------------------------------------------------------------------------------------------------------------------------------------------------------------------------------------------------------------------------------------------------------------------------------------------------------------------------------------------------------------------------------------------------------------------------------------------------------------------------------------------------------------------------------------------------------------------------------------------------------------------------------------------------------------------------------------------------------------------------------------------------------------------------------------------------------------------------------------------------------------------------------------------------------------------------------------------------------------------------------------------------------------------------------------------------------------------------------------------------------------------------------------------------------------------------------------------------------------------------------------------------------------------------------------------------------------------------------------------------------------------------------------------------------------------------------------------------------------------------------------------------------------------------------------------------------------------------|------------------------------------------------------|-------------------------------------------------------------------------------------------------------------|
| 18 3/4"<br>* DENOTES ANGLE                                                                                                                                                                                                                                                                                                                                                                                                                                                                                                                                                                                                                                                                                                                                                                                                                                                                                                                                                                                                                                                                                                                                                                                                                                                                                                                                                                                                                                                                                                                                                                                                                                                                                                                                                                                                                                                                                                                                                                                                                                                                                                     | S* (HARJES)<br>COLOR SIDE<br>COLOR | 1/2 1/4" 80 mm                                       | 2 3/8" to color side<br>1/2" HEM<br>1 1/4"                                                                  |
| BASE TRIM WS-206                                                                                                                                                                                                                                                                                                                                                                                                                                                                                                                                                                                                                                                                                                                                                                                                                                                                                                                                                                                                                                                                                                                                                                                                                                                                                                                                                                                                                                                                                                                                                                                                                                                                                                                                                                                                                                                                                                                                                                                                                                                                                                               | ENDWALL FLASHING WS-228                                                                                                                                                                                                                                                                                                                                                                                                                                                                                                                                                                                                                                                                                                                                                                                                                                                                                                                                                                                                                                                                                                                                                                                                                                                                                                                                                                                                                                                                                                                                                                                                                                                                                                                                                                                                                                                                                                                                                                                                                                                                                                                                                                                                                                                                                                                                                                                                                                                            | SIDEWALL FLASHING WS-207                             | RIDGE/HIP CAP WS-205                                                                                        |
| The second secon | * DENOTES ANGLE                                                                                                                                                                                                                                                                                                                                                                                                                                                                                                                                                                                                                                                                                                                                                                                                                                                                                                                                                                                                                                                                                                                                                                                                                                                                                                                                                                                                                                                                                                                                                                                                                                                                                                                                                                                                                                                                                                                                                                                                                                                                                                                                                                                                                                                                                                                                                                                                                                                                    | COLOR SIDE<br>3 3/4"<br>4<br>7/8"<br>1/2"<br>HEM     | * DENOTES ANGLE                                                                                             |
| RIDGE/HIP CAP WS-205H                                                                                                                                                                                                                                                                                                                                                                                                                                                                                                                                                                                                                                                                                                                                                                                                                                                                                                                                                                                                                                                                                                                                                                                                                                                                                                                                                                                                                                                                                                                                                                                                                                                                                                                                                                                                                                                                                                                                                                                                                                                                                                          | RIDGE/HIP CAP WS-220                                                                                                                                                                                                                                                                                                                                                                                                                                                                                                                                                                                                                                                                                                                                                                                                                                                                                                                                                                                                                                                                                                                                                                                                                                                                                                                                                                                                                                                                                                                                                                                                                                                                                                                                                                                                                                                                                                                                                                                                                                                                                                                                                                                                                                                                                                                                                                                                                                                               | RIDGE/HIP CAP WS-220H                                | DIE FORMED RIDGE CAP WS-221                                                                                 |
| T<br>T<br>T<br>T<br>T<br>T<br>T<br>T<br>T<br>T<br>T<br>T<br>T<br>T                                                                                                                                                                                                                                                                                                                                                                                                                                                                                                                                                                                                                                                                                                                                                                                                                                                                                                                                                                                                                                                                                                                                                                                                                                                                                                                                                                                                                                                                                                                                                                                                                                                                                                                                                                                                                                                                                                                                                                                                                                                             | COLOR SIDE                                                                                                                                                                                                                                                                                                                                                                                                                                                                                                                                                                                                                                                                                                                                                                                                                                                                                                                                                                                                                                                                                                                                                                                                                                                                                                                                                                                                                                                                                                                                                                                                                                                                                                                                                                                                                                                                                                                                                                                                                                                                                                                                                                                                                                                                                                                                                                                                                                                                         | 10"<br>10"<br>10"<br>10"<br>10"<br>10"<br>10"<br>10" | * <u>6:12 PITCH MAX.</u><br>* <u>6:12 PITCH MAX.</u><br>18" A <u>18"</u><br>* <u>AVAILABLE IN 24GA ONLY</u> |
| Phoenix, AZ 85007 Fa                                                                                                                                                                                                                                                                                                                                                                                                                                                                                                                                                                                                                                                                                                                                                                                                                                                                                                                                                                                                                                                                                                                                                                                                                                                                                                                                                                                                                                                                                                                                                                                                                                                                                                                                                                                                                                                                                                                                                                                                                                                                                                           | al Roofing<br>ne: (602) 495-0048<br>nx: (602) 261-7726<br>PURLINS (787-5467)                                                                                                                                                                                                                                                                                                                                                                                                                                                                                                                                                                                                                                                                                                                                                                                                                                                                                                                                                                                                                                                                                                                                                                                                                                                                                                                                                                                                                                                                                                                                                                                                                                                                                                                                                                                                                                                                                                                                                                                                                                                                                                                                                                                                                                                                                                                                                                                                       | PA                                                   | STANDARD TRIM B 01-14-13 A 06-18-12 REV: DATE: DETAIL #: WSD-ST6                                            |