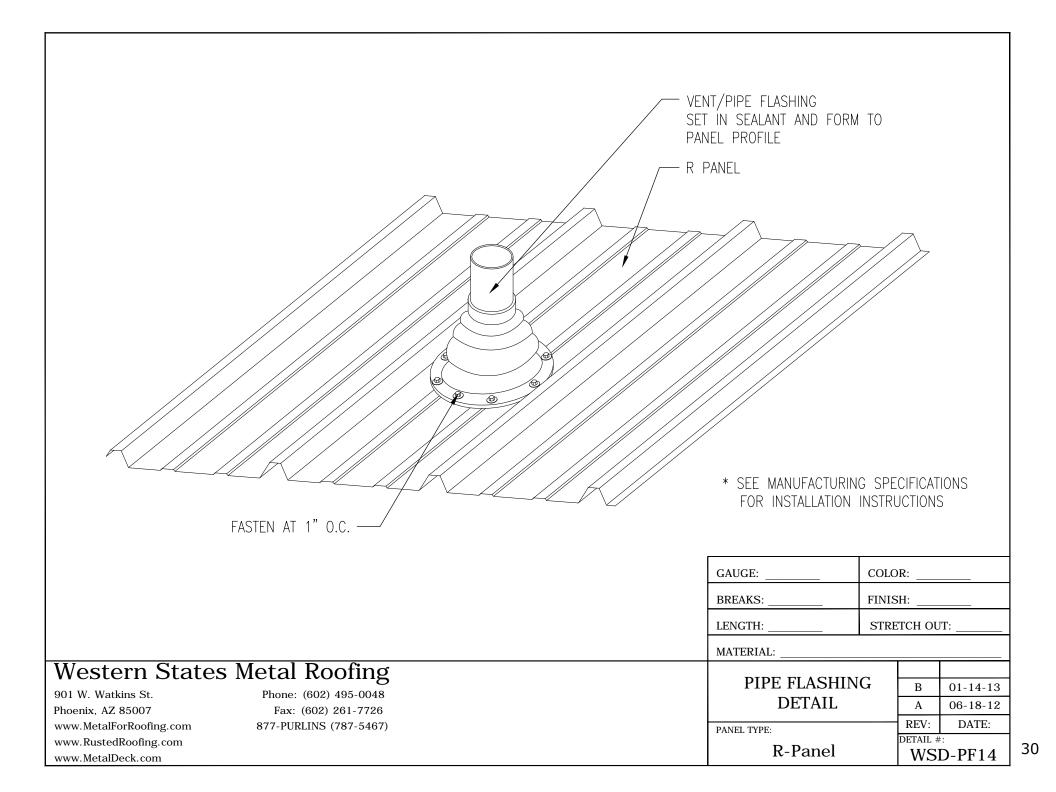

#### Notes to Designer and Installers

The details contained in this guide are proven industry details and are intended to be used as a design aid and installation guide. It does not depict all situations that may be encountered on all projects. Modifications are the responsibility of the designer/ owner/ installer. Consideration should be given for Fit for Purpose, Building use, Climate conditions such as temperature, snow, wind, and moisture, Governing Building Codes, and Maintenance. It is highly recommended that all trims and flashings be of the same material as the panels (metal, gauge, finish) to ensure long term performance and durability. Where possible, flashing edges should be hemmed to strengthen the edge and protect the cut edge from exposure.

#### Notes to Installers:

- Fastener Selection will vary depending on type and thickness of substrate.
- Space panel lap screws 12" minimum -24" O.C. maximum. Consult with design engineer.
- Spacing of fastener rows to be engineered by others.
- Lap panels away from prevailing winds whenever possible.
- The use of Butyl tape mastic is always recommended on the panel lap when used for roof panels.
- Panels and flashings should never be installed in contact with dissimilar metals.
- Use only those flashings and accessories designed for use with this panel.
- Panel attachment screws must be long enough to fully penetrate through roof deck substrate or penetrate solid lumber at least one inch.
- Exposed Fasteners should have sealing washers and be coated to provide protection against corrosion.
- Screws must be properly driven to ensure holding strength and proper seal. (see diagram)
- Recommended drill speed is 2000rpm. Improper setting of drill speed can lead to snapping of screw heads.
- Pre drilling of screw holes may be necessary with heavy gauge metals.