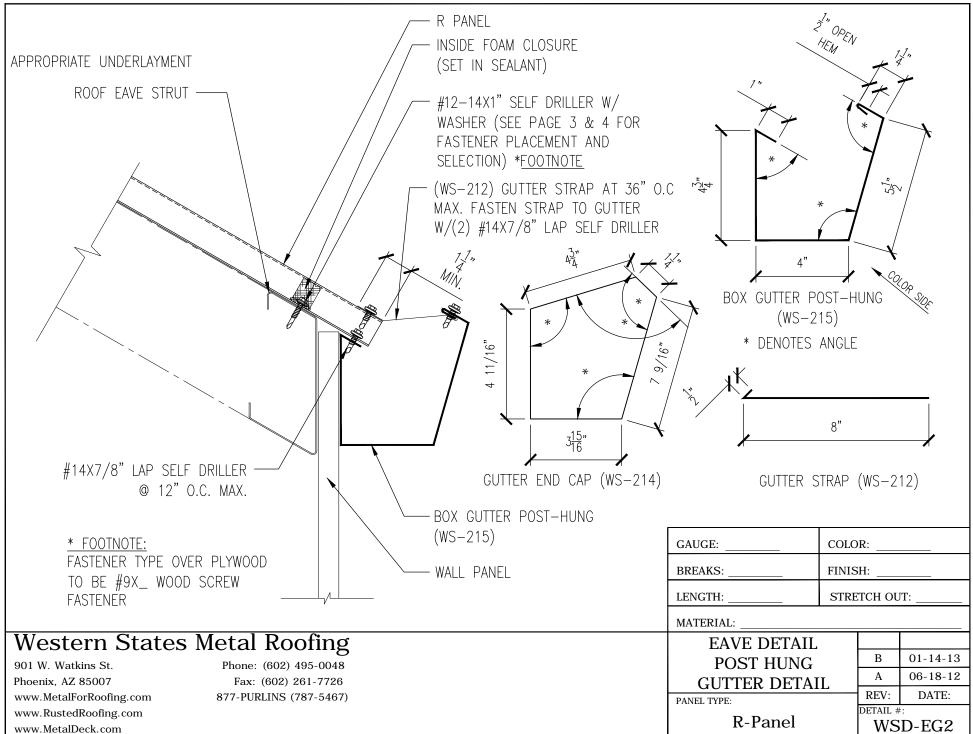

#### Notes to Installers:

- Fastener Selection will vary depending on type and thickness of substrate.
- Space panel lap screws 12" minimum -24" O.C. maximum. Consult with design engineer.
- Spacing of fastener rows to be engineered by others.
- Lap panels away from prevailing winds whenever possible.
- The use of Butyl tape mastic is always recommended on the panel lap when used for roof panels.
- Panels and flashings should never be installed in contact with dissimilar metals.
- Use only those flashings and accessories designed for use with this panel.
- Panel attachment screws must be long enough to fully penetrate through roof deck substrate or penetrate solid lumber at least one inch.
- Exposed Fasteners should have sealing washers and be coated to provide protection against corrosion.
- Screws must be properly driven to ensure holding strength and proper seal. (see diagram)
- Recommended drill speed is 2000rpm. Improper setting of drill speed can lead to snapping of screw heads.
- Pre drilling of screw holes may be necessary with heavy gauge metals.

#### Western States Metal Roofing "R" Panel

Installation, Flashings & Shop Drawing Detail Guide

| Fastener Selection<br>Description                                                             | Application                                                                      |                                                                                                                                                                                                                                                                                                                                                                                                                                                                                                                                                                                                                                                                                                                                                                                                                                                                                                                                                                                                                                                                                                                                                                                                                                                                                                                                                                                                                                                                                                                                                                                                                                                                                                                                                                                                                                                                                                                                                                                                                                                                                                                                |
|-----------------------------------------------------------------------------------------------|----------------------------------------------------------------------------------|--------------------------------------------------------------------------------------------------------------------------------------------------------------------------------------------------------------------------------------------------------------------------------------------------------------------------------------------------------------------------------------------------------------------------------------------------------------------------------------------------------------------------------------------------------------------------------------------------------------------------------------------------------------------------------------------------------------------------------------------------------------------------------------------------------------------------------------------------------------------------------------------------------------------------------------------------------------------------------------------------------------------------------------------------------------------------------------------------------------------------------------------------------------------------------------------------------------------------------------------------------------------------------------------------------------------------------------------------------------------------------------------------------------------------------------------------------------------------------------------------------------------------------------------------------------------------------------------------------------------------------------------------------------------------------------------------------------------------------------------------------------------------------------------------------------------------------------------------------------------------------------------------------------------------------------------------------------------------------------------------------------------------------------------------------------------------------------------------------------------------------|
| #9 x1" Wood Drillers<br>#9 x 1.5" Wood Drillers<br>#9 x2" Wood Drillers                       | Used to attach panels to<br>dimensional Lumber and<br>plywood                    |                                                                                                                                                                                                                                                                                                                                                                                                                                                                                                                                                                                                                                                                                                                                                                                                                                                                                                                                                                                                                                                                                                                                                                                                                                                                                                                                                                                                                                                                                                                                                                                                                                                                                                                                                                                                                                                                                                                                                                                                                                                                                                                                |
| #12-14 x 1" SD<br>#12- 14 x1.5" SD<br>#12- 14 x 2" SD<br>#12-24 x1.25 SD                      | Used to attach panels to<br>Purlins and other metal<br>substrates                |                                                                                                                                                                                                                                                                                                                                                                                                                                                                                                                                                                                                                                                                                                                                                                                                                                                                                                                                                                                                                                                                                                                                                                                                                                                                                                                                                                                                                                                                                                                                                                                                                                                                                                                                                                                                                                                                                                                                                                                                                                                                                                                                |
| ¼ x 7/8″ Lap Self tap<br>¼″ x7/8 Lap Stainless                                                | Used to attach Trims and panel side laps. Stainless to be used with A606-4 Steel | The second secon |
| #10-12 x1" Pancake Wood<br>#10-12 x 1" SD Self Driller                                        | Used to secure trims to<br>substrates. Also available in<br>Stainless Steel.     |                                                                                                                                                                                                                                                                                                                                                                                                                                                                                                                                                                                                                                                                                                                                                                                                                                                                                                                                                                                                                                                                                                                                                                                                                                                                                                                                                                                                                                                                                                                                                                                                                                                                                                                                                                                                                                                                                                                                                                                                                                                                                                                                |
| 1/8" Stainless Rivets                                                                         | Used for Trim to Trim<br>attachment or trim to wall<br>panels.                   |                                                                                                                                                                                                                                                                                                                                                                                                                                                                                                                                                                                                                                                                                                                                                                                                                                                                                                                                                                                                                                                                                                                                                                                                                                                                                                                                                                                                                                                                                                                                                                                                                                                                                                                                                                                                                                                                                                                                                                                                                                                                                                                                |
| Stainless Screws<br>#10 x1 Wood Drillers<br>#10 x 1.5 Wood Drillers<br>#10 x 2″ Wood Drillers | Used for panel attachment<br>for panels made with<br>A606-4 Steel                | ernnnnnnnt []                                                                                                                                                                                                                                                                                                                                                                                                                                                                                                                                                                                                                                                                                                                                                                                                                                                                                                                                                                                                                                                                                                                                                                                                                                                                                                                                                                                                                                                                                                                                                                                                                                                                                                                                                                                                                                                                                                                                                                                                                                                                                                                  |

The table above shows the panel Fasteners provided by WSD. Special order screws are available.

|                                                                                                          | FLASHING TYPE<br>STANDARD TRIM<br>STANDARD TRIM<br>STANDARD TRIM<br>STANDARD TRIM<br>EAVE<br>MINE EAVE<br>EAVE-PRE-HUNG GUTTER<br>EAVE-POST-HUNG GUTTER<br>POST-HUNG GUTTER SPLICE<br>GABLE FLASHING<br>MINI GABLE FLASHING<br>SCULPTURED GABLE FLASHING<br>UNIVERSAL GABLE FLASHING<br>SIDEWALL FLASHING<br>ENDWALL FLASHING<br>FORMED RIDGE<br>RIDGE-HIP<br>VALLEY FLASHING<br>PITCH BREAK HIGH TO LOW<br>PITCH BREAK LOW TO HIGH<br>CHIMNEY FLASHING<br>CHIMNEY FLASHING<br>CHIMNEY FLASHING<br>CHIMNEY FLASHING<br>CHIMNEY FLASHING<br>SIDMETRIC DETAIL<br>PIPE FLASHING<br>WALL DETAIL<br>WALL DETAIL<br>WALL DETAIL<br>WALL DETAIL<br>WALL DETAIL<br>WALL DETAIL<br>NOTES<br>CUSTOM TRIM SHEET | DETAIL NO.<br>WSD-ST5<br>WSD-ST6<br>WSD-ST7<br>WSD-ST8<br>WSD-E1<br>WSD-ME1<br>WSD-EPRG1<br>WSD-EPOG2<br>WSD-EG3<br>WSD-GF2<br>WSD-GF2<br>WSD-GF2<br>WSD-GF2<br>WSD-UGF2<br>WSD-V7<br>WSD-PK3<br>WSD-SW4<br>WSD-FR6<br>WSD-FR6<br>WSD-FR6<br>WSD-FR6<br>WSD-FR6<br>WSD-FR6<br>WSD-FR6<br>WSD-FR6<br>WSD-FR10<br>WSD-CF10<br>WSD-CF10<br>WSD-CF11<br>WSD-CF12<br>WSD-CF13<br>WSD-PF14<br>WSD-W15<br>WSD-W16<br>WSD-W17<br>WSD-W18<br>WSD-W19<br>WSD-N20<br>WSD-CT21 |
|----------------------------------------------------------------------------------------------------------|------------------------------------------------------------------------------------------------------------------------------------------------------------------------------------------------------------------------------------------------------------------------------------------------------------------------------------------------------------------------------------------------------------------------------------------------------------------------------------------------------------------------------------------------------------------------------------------------------------------------------------------------------------------------------------------------------|--------------------------------------------------------------------------------------------------------------------------------------------------------------------------------------------------------------------------------------------------------------------------------------------------------------------------------------------------------------------------------------------------------------------------------------------------------------------|
| 901 W. Watkins St.         Phone: (602) 495-0048           Phoenix, AZ 85007         Fax: (602) 261-7726 | DETAIL:<br>KEY ROOF PLAN<br>PANEL TYPE:<br>R-Panel                                                                                                                                                                                                                                                                                                                                                                                                                                                                                                                                                                                                                                                   | B         01-14-13           A         06-18-12           REV:         DATE:           DETAIL #:                                                                                                                                                                                                                                                                                                                                                                   |