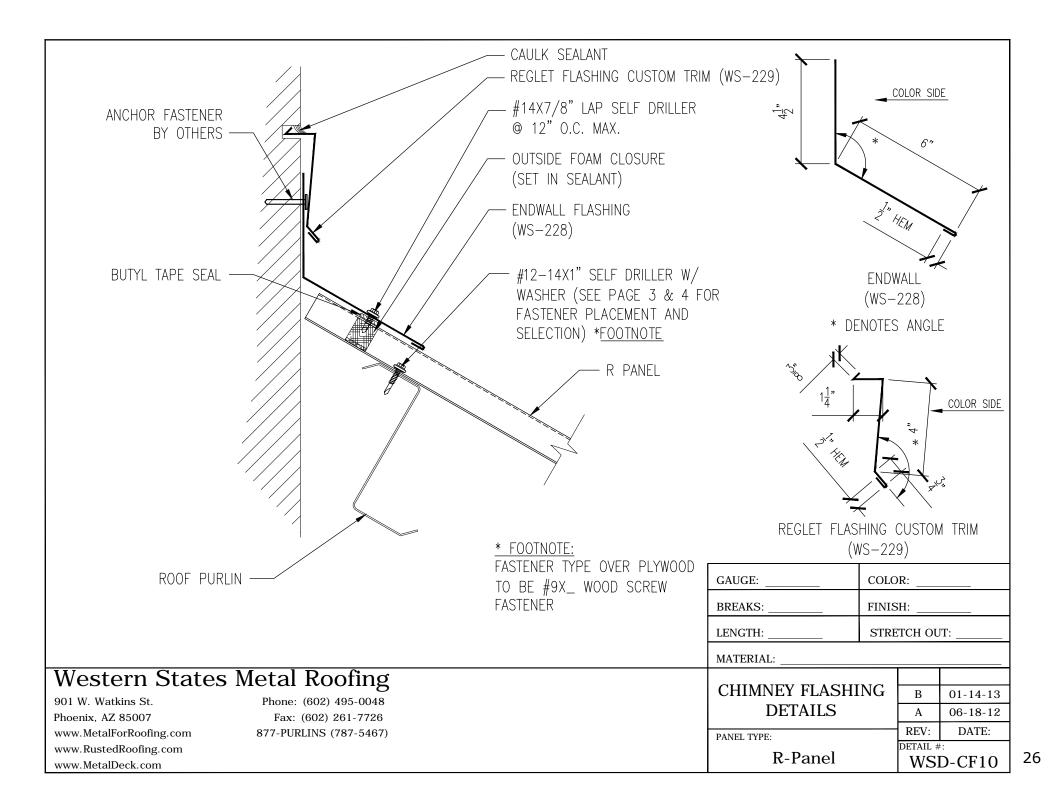

## CUSTOM TRIM

|                                            |                        | GAUGE:            | COLO  | DR:      |                         |
|--------------------------------------------|------------------------|-------------------|-------|----------|-------------------------|
|                                            |                        | BREAKS:           | FINIS | SH:      |                         |
|                                            |                        | LENGTH:           | STRI  | ЕТСН ОІ  | JT:                     |
|                                            |                        | MATERIAL:         |       |          |                         |
| Western States                             | s Metal Roofing        | CUSTOM TRIM NAME: |       |          |                         |
| 901 W. Watkins St.                         | Phone: (602) 495-0048  |                   |       | В        | 01-14-13                |
| Phoenix, AZ 85007                          | Fax: (602) 261-7726    |                   |       | Α        | 06-18-12                |
| www.MetalForRoofing.com                    | 877-PURLINS (787-5467) | PANEL TYPE:       |       | REV:     | DATE:                   |
| www.RustedRoofing.com<br>www.MetalDeck.com |                        | R-Panel           |       | DETAIL # | <sup>#:</sup><br>D-CT20 |