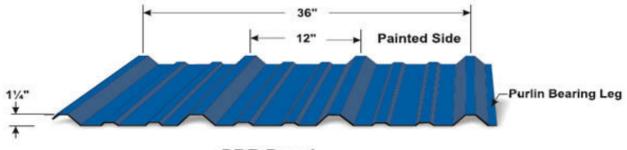

#### Framing and Substrates

"R " panels are used over all type of substrates like Steel Decking, open purlins, spaced sheathing, and wood decking such as plywood. Most details in this guide are shown with panels attached to Purlins.