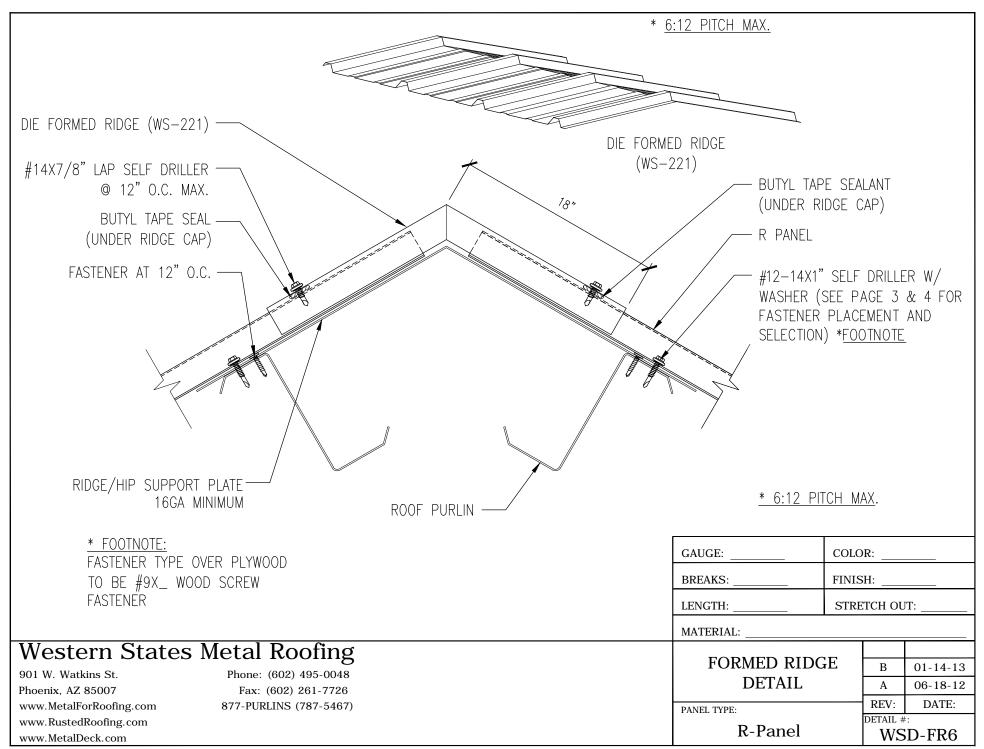

The table above shows the panel Fasteners provided by WSD. Special order screws are available.

|                                                                                                          | FLASHING TYPE<br>STANDARD TRIM<br>STANDARD TRIM<br>STANDARD TRIM<br>STANDARD TRIM<br>EAVE<br>MINE EAVE<br>EAVE-PRE-HUNG GUTTER<br>EAVE-POST-HUNG GUTTER<br>POST-HUNG GUTTER SPLICE<br>GABLE FLASHING<br>MINI GABLE FLASHING<br>SCULPTURED GABLE FLASHING<br>UNIVERSAL GABLE FLASHING<br>SIDEWALL FLASHING<br>ENDWALL FLASHING<br>FORMED RIDGE<br>RIDGE-HIP<br>VALLEY FLASHING<br>PITCH BREAK HIGH TO LOW<br>PITCH BREAK LOW TO HIGH<br>CHIMNEY FLASHING<br>CHIMNEY FLASHING<br>CHIMNEY FLASHING<br>CHIMNEY FLASHING<br>CHIMNEY FLASHING<br>SIDMETRIC DETAIL<br>PIPE FLASHING<br>WALL DETAIL<br>WALL DETAIL<br>WALL DETAIL<br>WALL DETAIL<br>WALL DETAIL<br>WALL DETAIL<br>NOTES<br>CUSTOM TRIM SHEET | DETAIL NO.<br>WSD-ST5<br>WSD-ST6<br>WSD-ST7<br>WSD-ST8<br>WSD-E1<br>WSD-ME1<br>WSD-EPRG1<br>WSD-EPOG2<br>WSD-EG3<br>WSD-GF2<br>WSD-GF2<br>WSD-GF2<br>WSD-GF2<br>WSD-UGF2<br>WSD-V7<br>WSD-PK3<br>WSD-SW4<br>WSD-FR6<br>WSD-FR6<br>WSD-FR6<br>WSD-FR6<br>WSD-FR6<br>WSD-FR6<br>WSD-FR6<br>WSD-FR6<br>WSD-FR10<br>WSD-CF10<br>WSD-CF10<br>WSD-CF11<br>WSD-CF12<br>WSD-CF13<br>WSD-PF14<br>WSD-W15<br>WSD-W16<br>WSD-W17<br>WSD-W18<br>WSD-W19<br>WSD-N20<br>WSD-CT21 |
|----------------------------------------------------------------------------------------------------------|------------------------------------------------------------------------------------------------------------------------------------------------------------------------------------------------------------------------------------------------------------------------------------------------------------------------------------------------------------------------------------------------------------------------------------------------------------------------------------------------------------------------------------------------------------------------------------------------------------------------------------------------------------------------------------------------------|--------------------------------------------------------------------------------------------------------------------------------------------------------------------------------------------------------------------------------------------------------------------------------------------------------------------------------------------------------------------------------------------------------------------------------------------------------------------|
| 901 W. Watkins St.         Phone: (602) 495-0048           Phoenix, AZ 85007         Fax: (602) 261-7726 | DETAIL:<br>KEY ROOF PLAN<br>PANEL TYPE:<br>R-Panel                                                                                                                                                                                                                                                                                                                                                                                                                                                                                                                                                                                                                                                   | B         01-14-13           A         06-18-12           REV:         DATE:           DETAIL #:                                                                                                                                                                                                                                                                                                                                                                   |