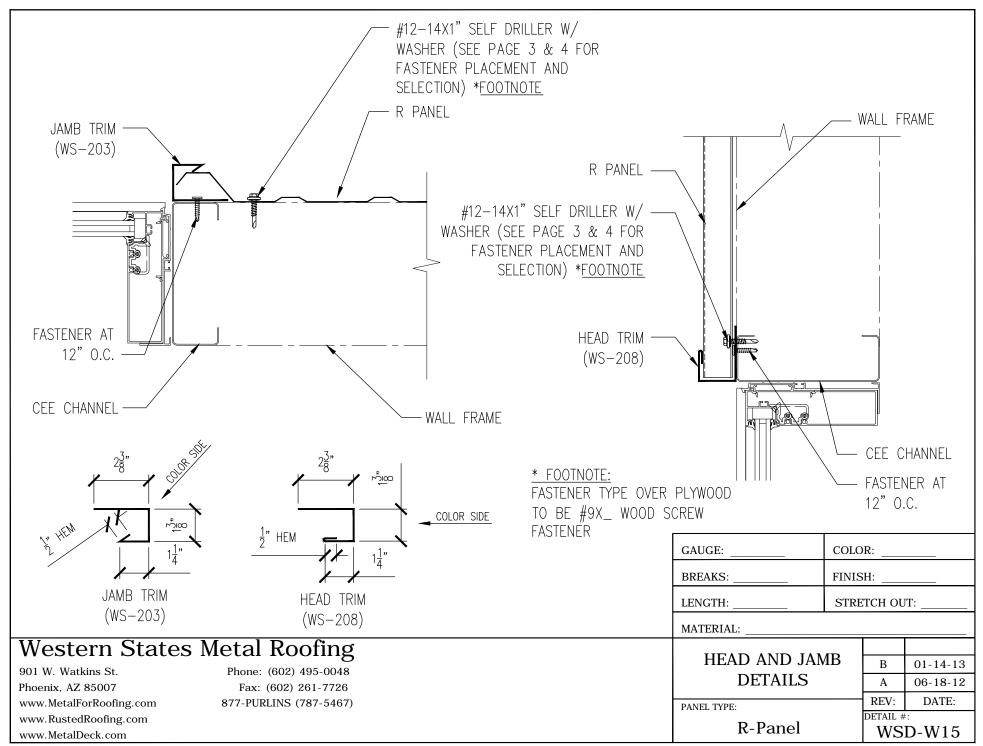

#### Notes to Designer and Installers

The details contained in this guide are proven industry details and are intended to be used as a design aid and installation guide. It does not depict all situations that may be encountered on all projects. Modifications are the responsibility of the designer/ owner/ installer. Consideration should be given for Fit for Purpose, Building use, Climate conditions such as temperature, snow, wind, and moisture, Governing Building Codes, and Maintenance. It is highly recommended that all trims and flashings be of the same material as the panels (metal, gauge, finish) to ensure long term performance and durability. Where possible, flashing edges should be hemmed to strengthen the edge and protect the cut edge from exposure.

#### Notes to Installers:

- Fastener Selection will vary depending on type and thickness of substrate.
- Space panel lap screws 12" minimum -24" O.C. maximum. Consult with design engineer.
- Spacing of fastener rows to be engineered by others.
- Lap panels away from prevailing winds whenever possible.
- The use of Butyl tape mastic is always recommended on the panel lap when used for roof panels.
- Panels and flashings should never be installed in contact with dissimilar metals.
- Use only those flashings and accessories designed for use with this panel.
- Panel attachment screws must be long enough to fully penetrate through roof deck substrate or penetrate solid lumber at least one inch.
- Exposed Fasteners should have sealing washers and be coated to provide protection against corrosion.
- Screws must be properly driven to ensure holding strength and proper seal. (see diagram)
- Recommended drill speed is 2000rpm. Improper setting of drill speed can lead to snapping of screw heads.
- Pre drilling of screw holes may be necessary with heavy gauge metals.