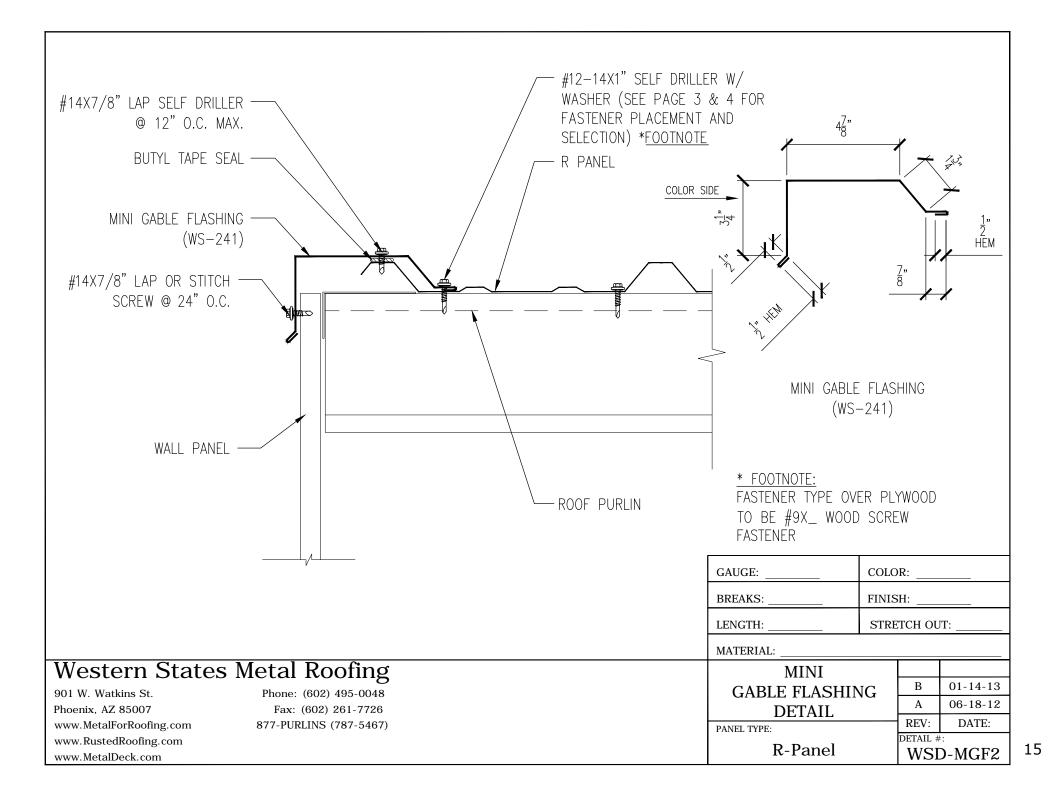

#### Notes to Installers:

- Fastener Selection will vary depending on type and thickness of substrate.
- Space panel lap screws 12" minimum -24" O.C. maximum. Consult with design engineer.
- Spacing of fastener rows to be engineered by others.
- Lap panels away from prevailing winds whenever possible.
- The use of Butyl tape mastic is always recommended on the panel lap when used for roof panels.
- Panels and flashings should never be installed in contact with dissimilar metals.
- Use only those flashings and accessories designed for use with this panel.
- Panel attachment screws must be long enough to fully penetrate through roof deck substrate or penetrate solid lumber at least one inch.
- Exposed Fasteners should have sealing washers and be coated to provide protection against corrosion.
- Screws must be properly driven to ensure holding strength and proper seal. (see diagram)
- Recommended drill speed is 2000rpm. Improper setting of drill speed can lead to snapping of screw heads.
- Pre drilling of screw holes may be necessary with heavy gauge metals.

#### Western States Metal Roofing "R" Panel

Installation, Flashings & Shop Drawing Detail Guide

| Fastener Selection<br>Description                                                             | Application                                                                      |                                                                                                                                                                                                                                                                                                                                                                                                                                                                                                                                                                                                                                                                                                                                                                                                                                                                                                                                                                                                                                                                                                                                                                                                                                                                                                                                                                                                                                                                                                                                                                                                                                                                                                                                                                                                                                                                                                                                                                                                                                                                                                                                |
|-----------------------------------------------------------------------------------------------|----------------------------------------------------------------------------------|--------------------------------------------------------------------------------------------------------------------------------------------------------------------------------------------------------------------------------------------------------------------------------------------------------------------------------------------------------------------------------------------------------------------------------------------------------------------------------------------------------------------------------------------------------------------------------------------------------------------------------------------------------------------------------------------------------------------------------------------------------------------------------------------------------------------------------------------------------------------------------------------------------------------------------------------------------------------------------------------------------------------------------------------------------------------------------------------------------------------------------------------------------------------------------------------------------------------------------------------------------------------------------------------------------------------------------------------------------------------------------------------------------------------------------------------------------------------------------------------------------------------------------------------------------------------------------------------------------------------------------------------------------------------------------------------------------------------------------------------------------------------------------------------------------------------------------------------------------------------------------------------------------------------------------------------------------------------------------------------------------------------------------------------------------------------------------------------------------------------------------|
| #9 x1" Wood Drillers<br>#9 x 1.5" Wood Drillers<br>#9 x2" Wood Drillers                       | Used to attach panels to<br>dimensional Lumber and<br>plywood                    |                                                                                                                                                                                                                                                                                                                                                                                                                                                                                                                                                                                                                                                                                                                                                                                                                                                                                                                                                                                                                                                                                                                                                                                                                                                                                                                                                                                                                                                                                                                                                                                                                                                                                                                                                                                                                                                                                                                                                                                                                                                                                                                                |
| #12-14 x 1" SD<br>#12- 14 x1.5" SD<br>#12- 14 x 2" SD<br>#12-24 x1.25 SD                      | Used to attach panels to<br>Purlins and other metal<br>substrates                |                                                                                                                                                                                                                                                                                                                                                                                                                                                                                                                                                                                                                                                                                                                                                                                                                                                                                                                                                                                                                                                                                                                                                                                                                                                                                                                                                                                                                                                                                                                                                                                                                                                                                                                                                                                                                                                                                                                                                                                                                                                                                                                                |
| ¼ x 7/8″ Lap Self tap<br>¼″ x7/8 Lap Stainless                                                | Used to attach Trims and panel side laps. Stainless to be used with A606-4 Steel | The second secon |
| #10-12 x1" Pancake Wood<br>#10-12 x 1" SD Self Driller                                        | Used to secure trims to<br>substrates. Also available in<br>Stainless Steel.     |                                                                                                                                                                                                                                                                                                                                                                                                                                                                                                                                                                                                                                                                                                                                                                                                                                                                                                                                                                                                                                                                                                                                                                                                                                                                                                                                                                                                                                                                                                                                                                                                                                                                                                                                                                                                                                                                                                                                                                                                                                                                                                                                |
| 1/8" Stainless Rivets                                                                         | Used for Trim to Trim<br>attachment or trim to wall<br>panels.                   |                                                                                                                                                                                                                                                                                                                                                                                                                                                                                                                                                                                                                                                                                                                                                                                                                                                                                                                                                                                                                                                                                                                                                                                                                                                                                                                                                                                                                                                                                                                                                                                                                                                                                                                                                                                                                                                                                                                                                                                                                                                                                                                                |
| Stainless Screws<br>#10 x1 Wood Drillers<br>#10 x 1.5 Wood Drillers<br>#10 x 2″ Wood Drillers | Used for panel attachment<br>for panels made with<br>A606-4 Steel                | ernnnnnnnt []                                                                                                                                                                                                                                                                                                                                                                                                                                                                                                                                                                                                                                                                                                                                                                                                                                                                                                                                                                                                                                                                                                                                                                                                                                                                                                                                                                                                                                                                                                                                                                                                                                                                                                                                                                                                                                                                                                                                                                                                                                                                                                                  |

The table above shows the panel Fasteners provided by WSD. Special order screws are available.

|                                                                                                          | FLASHING TYPE<br>STANDARD TRIM<br>STANDARD TRIM<br>STANDARD TRIM<br>STANDARD TRIM<br>EAVE<br>MINE EAVE<br>EAVE-PRE-HUNG GUTTER<br>EAVE-POST-HUNG GUTTER<br>POST-HUNG GUTTER SPLICE<br>GABLE FLASHING<br>MINI GABLE FLASHING<br>SCULPTURED GABLE FLASHING<br>UNIVERSAL GABLE FLASHING<br>SIDEWALL FLASHING<br>ENDWALL FLASHING<br>FORMED RIDGE<br>RIDGE-HIP<br>VALLEY FLASHING<br>PITCH BREAK HIGH TO LOW<br>PITCH BREAK LOW TO HIGH<br>CHIMNEY FLASHING<br>CHIMNEY FLASHING<br>CHIMNEY FLASHING<br>CHIMNEY FLASHING<br>CHIMNEY FLASHING<br>SIDMETRIC DETAIL<br>PIPE FLASHING<br>WALL DETAIL<br>WALL DETAIL<br>WALL DETAIL<br>WALL DETAIL<br>WALL DETAIL<br>WALL DETAIL<br>NOTES<br>CUSTOM TRIM SHEET | DETAIL NO.<br>WSD-ST5<br>WSD-ST6<br>WSD-ST7<br>WSD-ST8<br>WSD-E1<br>WSD-ME1<br>WSD-EPRG1<br>WSD-EPOG2<br>WSD-EG3<br>WSD-GF2<br>WSD-GF2<br>WSD-GF2<br>WSD-GF2<br>WSD-UGF2<br>WSD-V7<br>WSD-PK3<br>WSD-SW4<br>WSD-FR6<br>WSD-FR6<br>WSD-FR6<br>WSD-FR6<br>WSD-FR6<br>WSD-FR6<br>WSD-FR6<br>WSD-FR6<br>WSD-FR10<br>WSD-CF10<br>WSD-CF10<br>WSD-CF11<br>WSD-CF12<br>WSD-CF13<br>WSD-PF14<br>WSD-W15<br>WSD-W16<br>WSD-W17<br>WSD-W18<br>WSD-W19<br>WSD-N20<br>WSD-CT21 |
|----------------------------------------------------------------------------------------------------------|------------------------------------------------------------------------------------------------------------------------------------------------------------------------------------------------------------------------------------------------------------------------------------------------------------------------------------------------------------------------------------------------------------------------------------------------------------------------------------------------------------------------------------------------------------------------------------------------------------------------------------------------------------------------------------------------------|--------------------------------------------------------------------------------------------------------------------------------------------------------------------------------------------------------------------------------------------------------------------------------------------------------------------------------------------------------------------------------------------------------------------------------------------------------------------|
| 901 W. Watkins St.         Phone: (602) 495-0048           Phoenix, AZ 85007         Fax: (602) 261-7726 | DETAIL:<br>KEY ROOF PLAN<br>PANEL TYPE:<br>R-Panel                                                                                                                                                                                                                                                                                                                                                                                                                                                                                                                                                                                                                                                   | B         01-14-13           A         06-18-12           REV:         DATE:           DETAIL #:                                                                                                                                                                                                                                                                                                                                                                   |