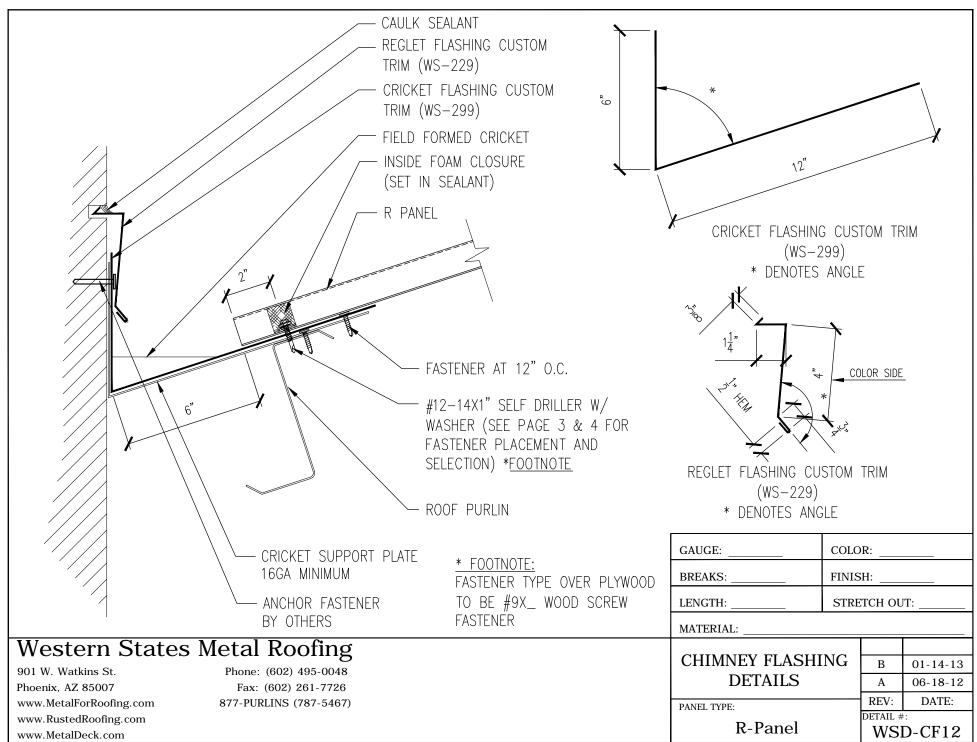

#### Notes to Designer and Installers

The details contained in this guide are proven industry details and are intended to be used as a design aid and installation guide. It does not depict all situations that may be encountered on all projects. Modifications are the responsibility of the designer/ owner/ installer. Consideration should be given for Fit for Purpose, Building use, Climate conditions such as temperature, snow, wind, and moisture, Governing Building Codes, and Maintenance. It is highly recommended that all trims and flashings be of the same material as the panels (metal, gauge, finish) to ensure long term performance and durability. Where possible, flashing edges should be hemmed to strengthen the edge and protect the cut edge from exposure.

#### Notes to Installers:

- Fastener Selection will vary depending on type and thickness of substrate.
- Space panel lap screws 12" minimum -24" O.C. maximum. Consult with design engineer.
- Spacing of fastener rows to be engineered by others.
- Lap panels away from prevailing winds whenever possible.
- The use of Butyl tape mastic is always recommended on the panel lap when used for roof panels.
- Panels and flashings should never be installed in contact with dissimilar metals.
- Use only those flashings and accessories designed for use with this panel.
- Panel attachment screws must be long enough to fully penetrate through roof deck substrate or penetrate solid lumber at least one inch.
- Exposed Fasteners should have sealing washers and be coated to provide protection against corrosion.
- Screws must be properly driven to ensure holding strength and proper seal. (see diagram)
- Recommended drill speed is 2000rpm. Improper setting of drill speed can lead to snapping of screw heads.
- Pre drilling of screw holes may be necessary with heavy gauge metals.