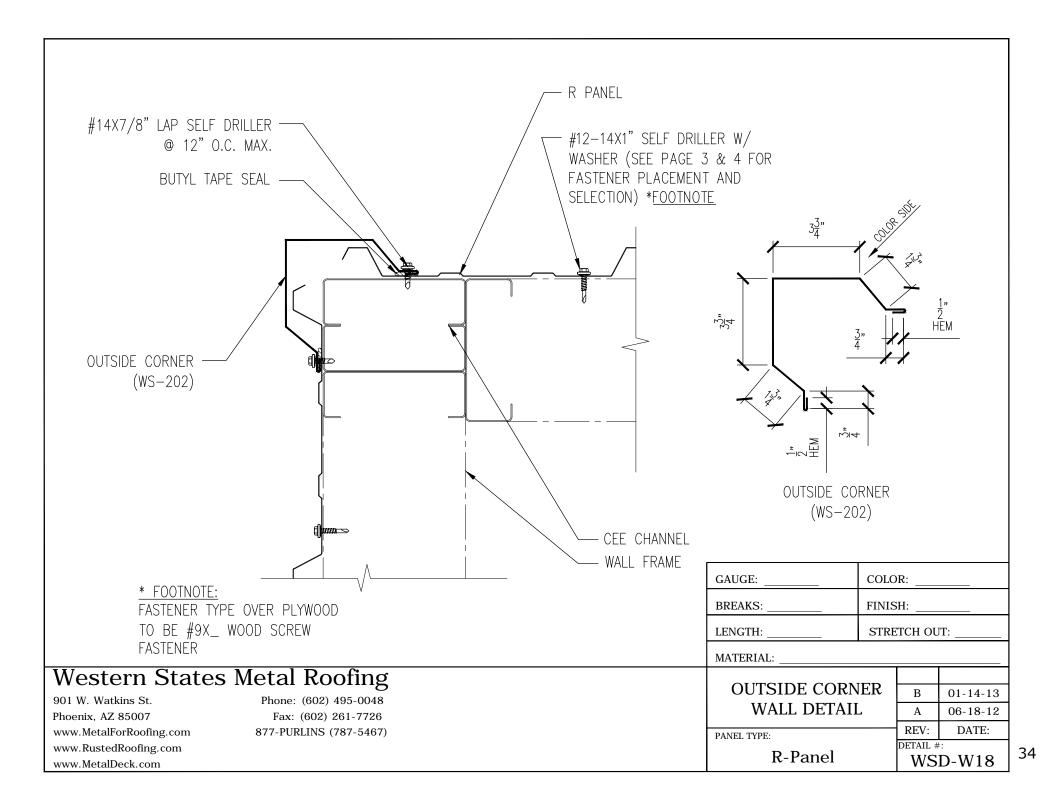

#### Safety and Maintenance

Walking on and installing any roof is dangerous! Extreme care should always be used when walking on roofs. Safety should always be a top priority and approved fall protection and equipment as approved by OSHA should always be used.