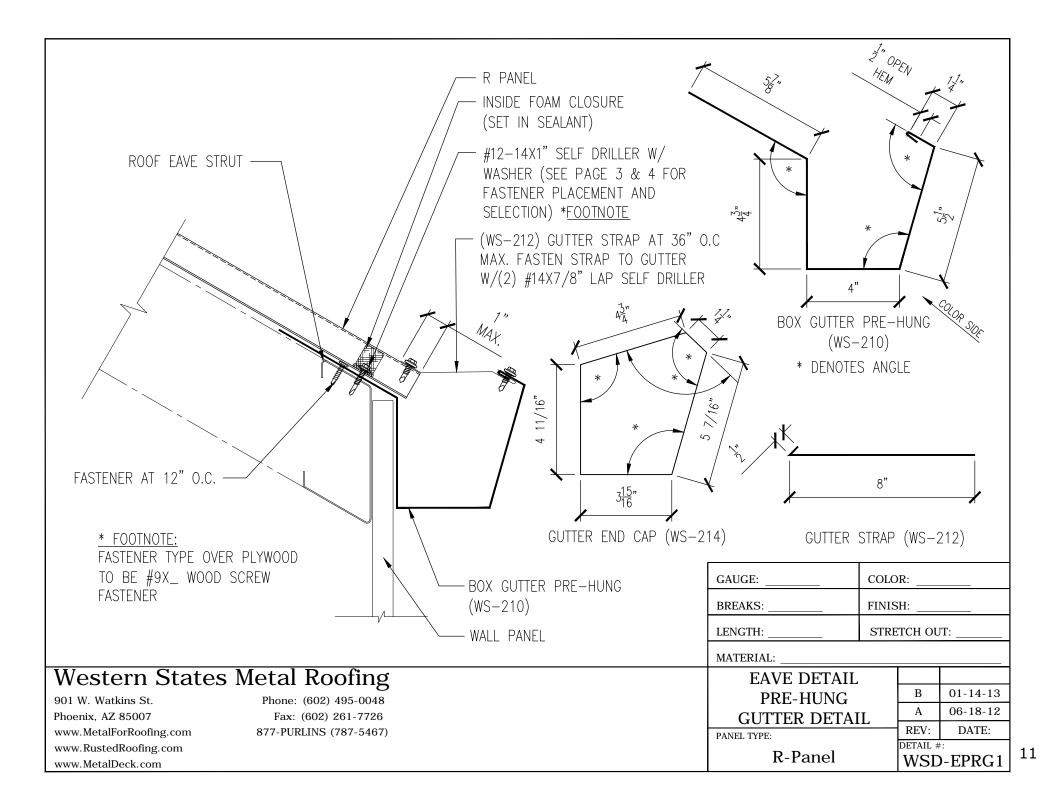

The table above shows the panel Fasteners provided by WSD. Special order screws are available.

|                                                                                                          | FLASHING TYPE<br>STANDARD TRIM<br>STANDARD TRIM<br>STANDARD TRIM<br>STANDARD TRIM<br>EAVE<br>MINE EAVE<br>EAVE-PRE-HUNG GUTTER<br>EAVE-POST-HUNG GUTTER<br>POST-HUNG GUTTER SPLICE<br>GABLE FLASHING<br>MINI GABLE FLASHING<br>SCULPTURED GABLE FLASHING<br>UNIVERSAL GABLE FLASHING<br>SIDEWALL FLASHING<br>ENDWALL FLASHING<br>FORMED RIDGE<br>RIDGE-HIP<br>VALLEY FLASHING<br>PITCH BREAK HIGH TO LOW<br>PITCH BREAK LOW TO HIGH<br>CHIMNEY FLASHING<br>CHIMNEY FLASHING<br>CHIMNEY FLASHING<br>CHIMNEY FLASHING<br>CHIMNEY FLASHING<br>SIDMETRIC DETAIL<br>PIPE FLASHING<br>WALL DETAIL<br>WALL DETAIL<br>WALL DETAIL<br>WALL DETAIL<br>WALL DETAIL<br>WALL DETAIL<br>NOTES<br>CUSTOM TRIM SHEET | DETAIL NO.<br>WSD-ST5<br>WSD-ST6<br>WSD-ST7<br>WSD-ST8<br>WSD-E1<br>WSD-ME1<br>WSD-EPRG1<br>WSD-EPOG2<br>WSD-EG3<br>WSD-GF2<br>WSD-GF2<br>WSD-GF2<br>WSD-GF2<br>WSD-UGF2<br>WSD-V7<br>WSD-PK3<br>WSD-SW4<br>WSD-FR6<br>WSD-FR6<br>WSD-FR6<br>WSD-FR6<br>WSD-FR6<br>WSD-FR6<br>WSD-FR6<br>WSD-FR6<br>WSD-FR10<br>WSD-CF10<br>WSD-CF10<br>WSD-CF11<br>WSD-CF12<br>WSD-CF13<br>WSD-PF14<br>WSD-W15<br>WSD-W16<br>WSD-W17<br>WSD-W18<br>WSD-W19<br>WSD-N20<br>WSD-CT21 |
|----------------------------------------------------------------------------------------------------------|------------------------------------------------------------------------------------------------------------------------------------------------------------------------------------------------------------------------------------------------------------------------------------------------------------------------------------------------------------------------------------------------------------------------------------------------------------------------------------------------------------------------------------------------------------------------------------------------------------------------------------------------------------------------------------------------------|--------------------------------------------------------------------------------------------------------------------------------------------------------------------------------------------------------------------------------------------------------------------------------------------------------------------------------------------------------------------------------------------------------------------------------------------------------------------|
| 901 W. Watkins St.         Phone: (602) 495-0048           Phoenix, AZ 85007         Fax: (602) 261-7726 | DETAIL:<br>KEY ROOF PLAN<br>PANEL TYPE:<br>R-Panel                                                                                                                                                                                                                                                                                                                                                                                                                                                                                                                                                                                                                                                   | B         01-14-13           A         06-18-12           REV:         DATE:           DETAIL #:                                                                                                                                                                                                                                                                                                                                                                   |