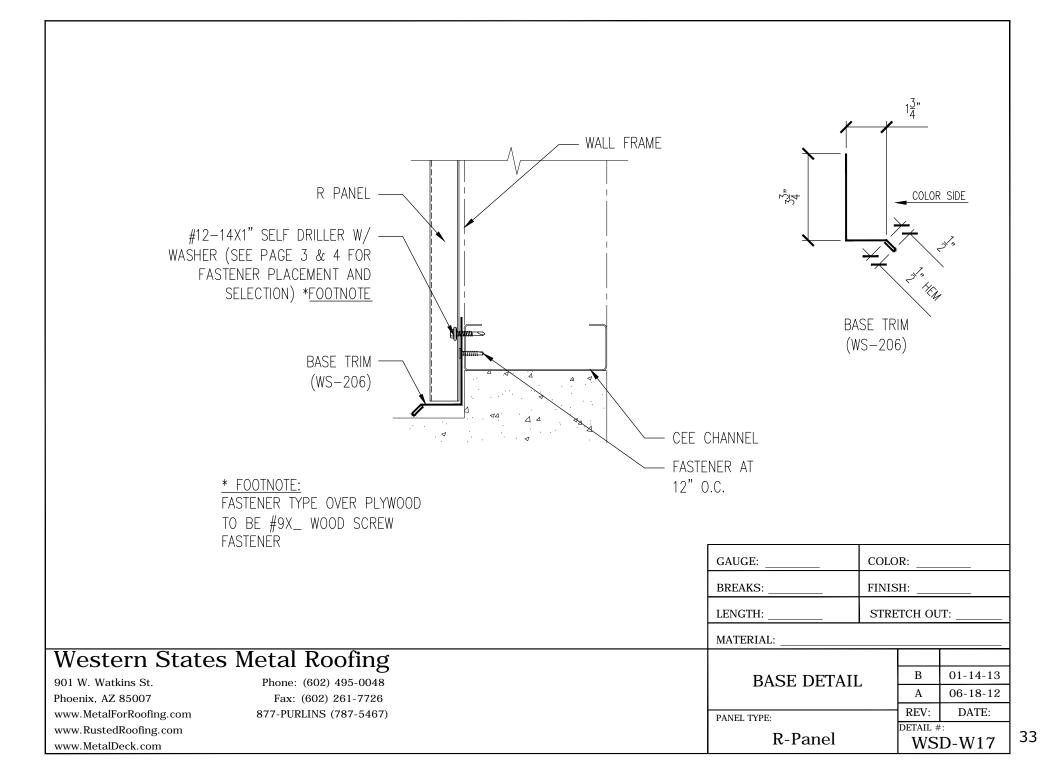

#### Panel Coverage and Fastening

Normal panel width of "R" panel is 36". However depending on the finish selected and the required coil feed, it may be necessary for WSD to shorten the width of the panel. Please consult with your WSDI representative for details and fastening recommendations.